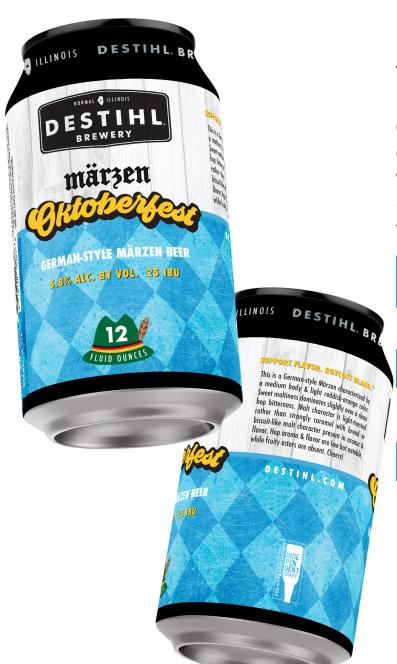

## **MÄRZEN OKTOBERFEST**

This is a German-style Märzen characterized by a medium body & light reddish-orange color. Sweet maltiness dominates slightly over a clean hop bitterness. Malt character is light-toasted rather than strongly caramel with bread or biscuit-like malt character present in aroma & flavor. Hop aroma & flavor are low but notable, while fruity esters are absent. Cheers!

| ABV:            | 5.8%                                        |
|-----------------|---------------------------------------------|
| IBU:            | 25                                          |
| BEST SERVED IN: | STEIN, PINT, OR SNIFTER                     |
| AVAILABILITY:   | LIMITED RELEASE                             |
| PACKAGING:      | 6-PACK OF 120Z CANS<br>1/6BBL & 1/2BBL KEGS |

GERMAN-STYLE MÄRZEN BEER

**STYLE:** 