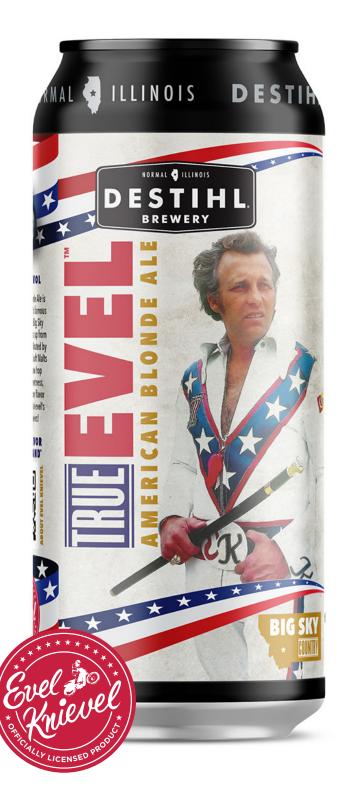

## **TRUE EVEL**

True Evel American Blonde Ale is inspired by Evel Knievel's famous stunts and his roots in Big Sky Country. This beer ramps up from a crisp, malty base contributed by both Briess & Montana Craft Malts and then lands with low hop notes and a hint of sweetness, delivering a Blue-Ribbon flavor profile reminiscent of Knievel's audacious feats. Cheers!

| STYLE:          | AMERICAN BLONDE ALE |
|-----------------|---------------------|
| ABV:            | 5.7%                |
| IBU:            | 15                  |
| BEST SERVED IN: | PILSNER OR PINT     |