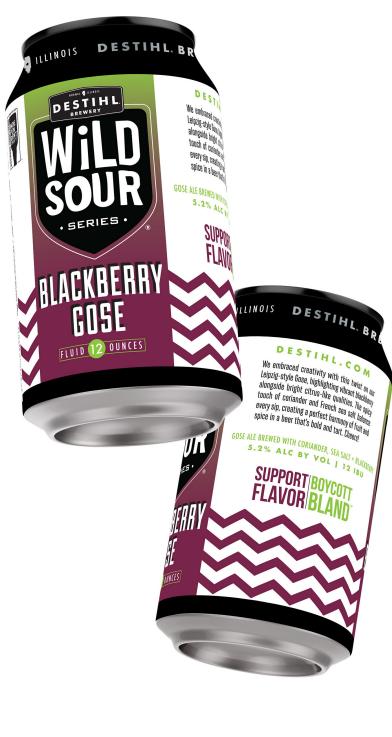

## WILD SOUR SERIES: BLACKBERRY GOSE

We embraced creativity with this twist on our Leipzig-style Gose, highlighting vibrant blackberry alongside bright citrus-like qualities. The spicy touch of coriander and French sea salt balance every sip, creating a perfect harmony of fruit and spice in a beer that's bold and tart.

| STYLE:                                    | GOSE ALE BREWED WITH CORIANDER,<br>SEA SALT , & BLACKBERRY                                              |
|-------------------------------------------|---------------------------------------------------------------------------------------------------------|
| ABV:                                      | 5.2%                                                                                                    |
| IBU:                                      | 12                                                                                                      |
| BEST SERVED IN:                           | SNIFTER, TULIP OR OVERSIZED WINE                                                                        |
| AVAILABILITY:                             | LIMITED RELEASE                                                                                         |
| PACKAGING:                                | 4-PACK OF 12OZ CANS<br>1/6BBL & 1/2BBL KEGS                                                             |
| INGREDIENTS:                              | 2-row malt, wheat, flaked oats, munich<br>malt, aromatic malt, coriander, sea salt,<br>blackberry puree |
| CERTIFIED<br>INDE<br>PEN<br>DENT<br>CRAFT |                                                                                                         |