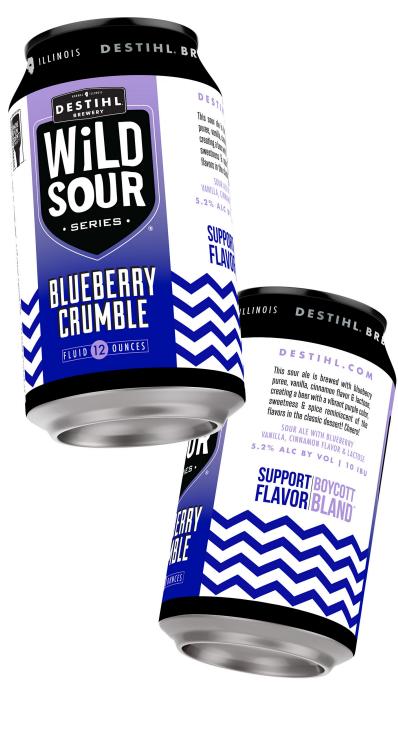

## WILD SOUR SERIES: BLUEBERRY CRUMBLE

This sour ale is brewed with blueberry puree, vanilla, cinnamon flavor & lactose, creating a beer with a vibrant purple color, sweetness & spice reminiscent of the flavors in the classic dessert! Cheers!

| STYLE:          | SOUR ALE WITH BLUEBERRY, VANILLA,<br>CINNAMON FLAVOR & LACTOSE                  |
|-----------------|---------------------------------------------------------------------------------|
| ABV:            | 5.2%                                                                            |
| IBU:            | 10                                                                              |
| BEST SERVED IN: | SNIFTER, TULIP OR OVERSIZED WINE                                                |
| AVAILABILITY:   | SEASONAL                                                                        |
| PACKAGING:      | 4-PACK OF 120Z CANS<br>1/6BBL & 1/2BBL KEGS                                     |
| INGREDIENTS:    | pilsen malt, flaked oats, blueberry puree,<br>vanilla, cinnamon flavor, lactose |
|                 |                                                                                 |