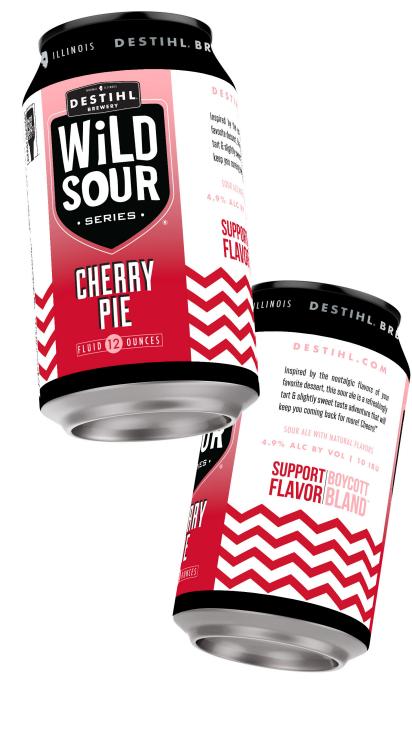

## WILD SOUR SERIES: **CHERRY PIE**

8 59708 00281

Inspired by the nostalgic flavors of your favorite dessert, this sour ale is a refreshingly tart & slightly sweet taste adventure that will keep you coming back for more! Cheers!

| STYLE:                                   | SOUR ALE WITH NATURAL FLAVORS                                                                          |
|------------------------------------------|--------------------------------------------------------------------------------------------------------|
| ABV:                                     | 4.9%                                                                                                   |
| IBU:                                     | 10                                                                                                     |
| BEST SERVED IN:                          | SNIFTER, TULIP OR OVERSIZED WINE                                                                       |
| AVAILABILITY:                            | SEASONAL                                                                                               |
| PACKAGING:                               | 4-PACK OF 120Z CANS<br>1/6BBL & 1/2BBL KEGS                                                            |
| INGREDIENTS:                             | 2-row brewers malt, flaked oats, cherry<br>puree, vanilla, almond extract, cinnamon<br>flavor, lactose |
| CERTIFIED<br>NOT<br>PEN<br>DENT<br>CRAFT |                                                                                                        |