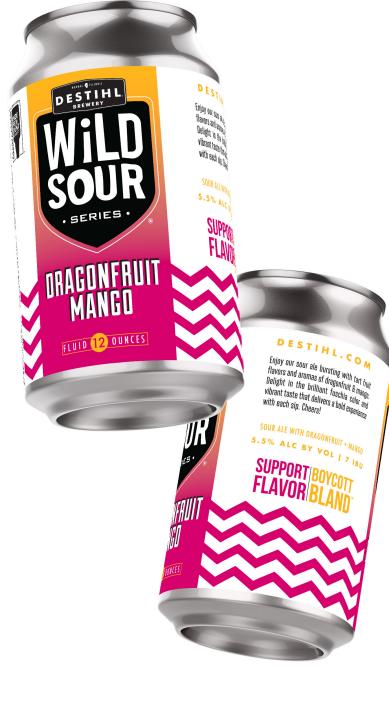

## SUPPORT BOYCOTT

DESTIHL.COM

Enjoy our sour ale bursting with tart fruit flavors and aromas of dragonfruit & mango. Delight in the brilliant fuschia color and vibrant taste that delivers a bold experience with each sip. Cheers!

| STYLE:                                     | SOUR ALE WITH DRAGONFRUIT + MANGO                            |
|--------------------------------------------|--------------------------------------------------------------|
| ABV:                                       | 5.5%                                                         |
| IBU:                                       | 7                                                            |
| BEST SERVED IN:                            | SNIFTER, TULIP OR OVERSIZED WINE                             |
| AVAILABILITY:                              | YEAR-ROUND                                                   |
| PACKAGING:                                 | 6-PACK OF 120Z CANS<br>1/6BBL & 1/2BBL KEGS                  |
| INGREDIENTS:                               | 2 row malt, flaked oats, wheat,<br>dragonfruit & mango puree |
| CERTIFIED<br>INDE<br>SSE<br>CRAFT<br>CRAFT |                                                              |