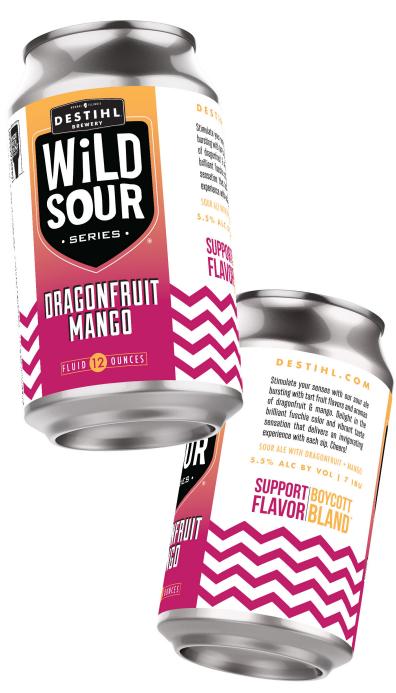

## **WILD SOUR SERIES: DRAGONFRUIT MANGO**

Stimulate your senses with our sour ale bursting with tart fruit flavors and aromas of dragonfruit & mango. Delight in the brilliant fuschia color and vibrant taste sensation that delivers an invigorating experience with each sip. Cheers!

**STYLE:** SOUR ALE WITH DRAGONFRUIT + MANGO

**ABV:** 5.5%

**IBU:** 7

SNIFTER, TULIP OR OVERSIZED WINE **BEST SERVED IN:** 

**AVAILABILITY:** YEAR-ROUND

6-PACK OF 120Z CANS **PACKAGING:** 

1/6BBL & 1/2BBL KEGS

INGREDIENTS: 2 row malt, flaked oats, wheat,

dragonfruit & mango puree