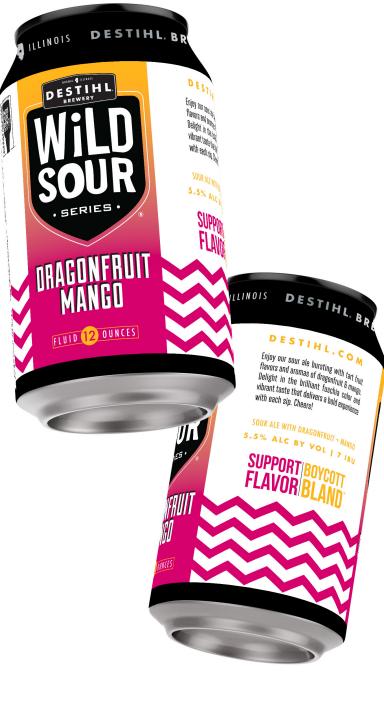

## SUPPORT BOYCOTT

DESTIHL.COM

Enjoy our sour ale bursting with tart fruit flavors and aromas of dragonfruit & mango. Delight in the brilliant fuschia color and vibrant taste that delivers a bold experience with each sip. Cheers!

| STYLE:                                     | SOUR ALE WITH DRAGONFRUIT + MANGO                            |
|--------------------------------------------|--------------------------------------------------------------|
| ABV:                                       | 5.5%                                                         |
| IBU:                                       | 7                                                            |
| BEST SERVED IN:                            | SNIFTER, TULIP OR OVERSIZED WINE                             |
| AVAILABILITY:                              | YEAR-ROUND                                                   |
| PACKAGING:                                 | 4-PACK OF 12OZ CANS<br>1/6BBL & 1/2BBL KEGS                  |
| INGREDIENTS:                               | 2 row malt, flaked oats, wheat,<br>dragonfruit & mango puree |
| CERTIFIED<br>INDE<br>SSE<br>CRAFT<br>CRAFT |                                                              |