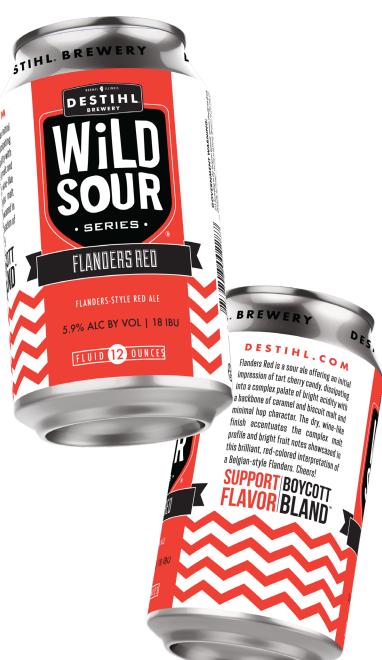

## WILD SOUR SERIES: **FLANDERS RED**

Flanders Red is a sour ale offering an initial impression of tart cherry candy, dissipating into a complex palate of bright acidity with a backbone of caramel and biscuit malt and minimal hop character. The dry, wine-like finish accentuates the complex malt profile and bright fruit notes showcased in this brilliant, red-colored interpretation of a Belgian-style Flanders.

| STYLE: | FLANDERS-STYLE RED ALE |
|--------|------------------------|
| ABV:   | 5.9%                   |
| IBU:   | 18                     |

**BEST SERVED IN:** SNIFTER, TULIP OR OVERSIZED WINE

**AVAILABILITY:** YEAR-ROUND

6-PACK OF 120Z CANS **PACKAGING:** 1/6BBL & 1/2BBL KEGS

**INGREDIENTS:** 2-row malt, aromatic malt, melanoidin, caramel malt 60, munich malt, caramel malt 90, flaked

wheat, flaked corn, flaked barley, extra special