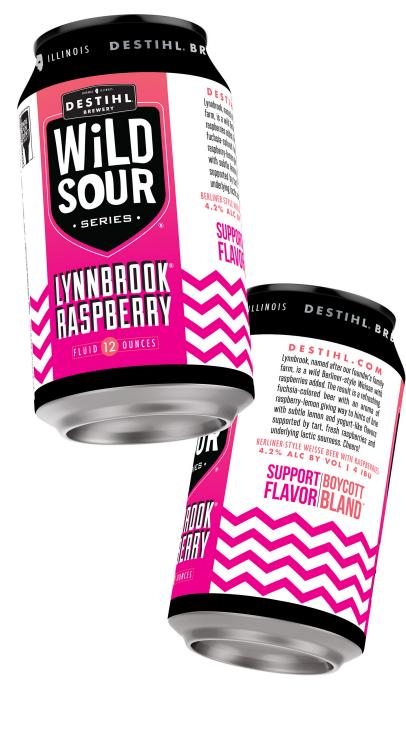

## WILD SOUR SERIES:

Lynnbrook, named after our founder's family farm, is a wild Berliner-style Weisse with raspberries added. The result is a refreshing, fuchsia-colored beer with an aroma of raspberry-lemon giving way to hints of brie with subtle lemon and yogurt-like flavors supported by tart, fresh raspberries and underlying lactic sourness.

| STYLE:          | RASPBERRY BERLINER WEISSE                   |
|-----------------|---------------------------------------------|
| ABV:            | 4.2%                                        |
| IBU:            | 04                                          |
| BEST SERVED IN: | SNIFTER, TULIP OR OVERSIZED WINE            |
| AVAILABILITY:   | LIMITED RELEASE                             |
| PACKAGING:      | 4-PACK OF 12OZ CANS<br>1/6BBL & 1/2BBL KEGS |
| INGREDIENTS:    | 2-row malt, wheat, raspberry puree          |
|                 |                                             |