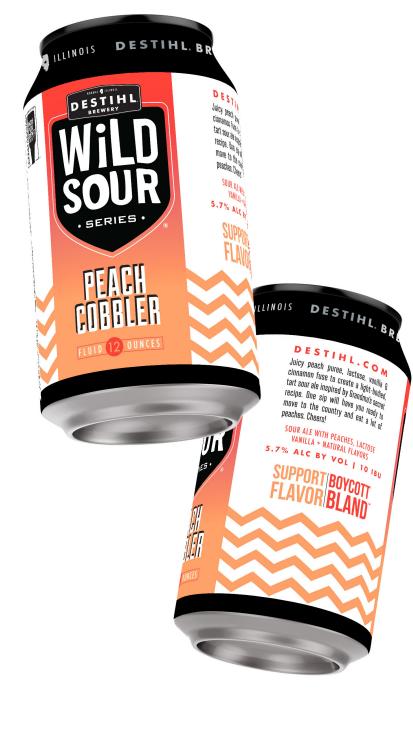

## WILD SOUR SERIES: PEACH COBBLER

Juicy peach puree, lactose, vanilla & cinnamon fuse to create a light-bodied, tart sour ale inspired by Grandma's secret recipe. One sip will have you ready to move to the country and eat a lot of peaches. Cheers!

| STYLE:          | SOUR ALE WITH PEACHES, LACTOSE,<br>VANILLA & NATURAL FLAVORS |
|-----------------|--------------------------------------------------------------|
| ABV:            | 5.7%                                                         |
| IBU:            | 10                                                           |
| BEST SERVED IN: | SNIFTER, TULIP OR OVERSIZED WINE                             |
| AVAILABILITY:   | SEASONAL RELEASE                                             |
| PACKAGING:      | 4-PACK OF 12OZ CANS<br>1/6BBL & 1/2BBL KEGS                  |
| INGREDIENTS:    | 2 row malt, flaked oats, peach puree,<br>lactose, cinnamon   |
|                 |                                                              |