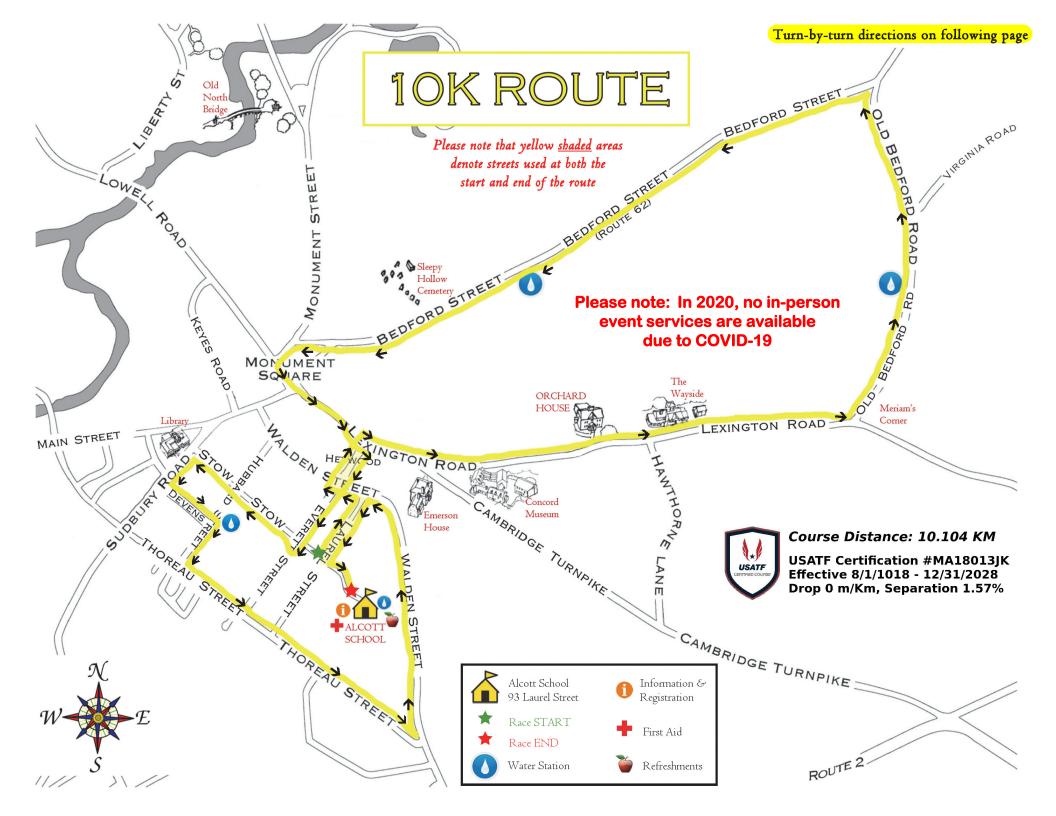

## Please note: In 2020, no in-person event services are available

## 10K RUN ROUTE

Start @ Laurel & Stow Streets facing Walden Street

**LEFT onto Walden Street** 

**RIGHT onto Heywood Street** 

RIGHT onto Lexington Road

LEFT onto Old Bedford Road \*\*\*Water Station ahead! \*\*\*

**LEFT onto Bedford Street (Route 62)** 

\*\*\* Water Station ahead! \*\*\*

**LEFT onto Monument Street; LEFT onto Monument Square** 

STRAIGHT onto Lexington Road (at flagpole)

RIGHT onto Heywood Street; STRAIGHT onto Everett Street

**RIGHT onto Stow Street** 

**LEFT onto Sudbury Road** 

LEFT onto DEVENS \*\*\* Water Station ahead! \*\*\*

**RIGHT onto HUBBARD** 

**LEFT onto Thoreau Street** 

**LEFT onto Walden Street** 

**LEFT onto Laurel Street** 

**LEFT** into driveway of Alcott School to Finish Line