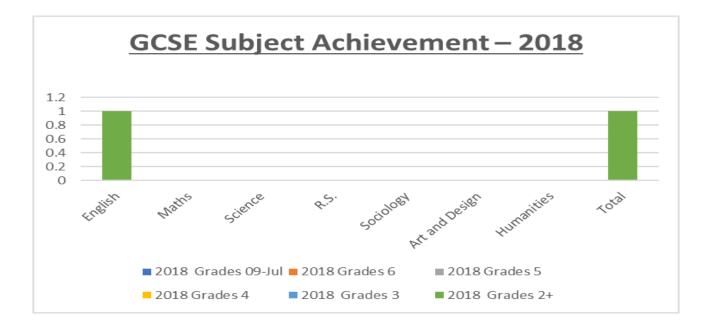

#### GCSE, Functional skills, ASDAN, BTEC and AQAU Grades for 2018 - 2021

| Subjects       | 2018<br>Grades<br>9 - 7 | 2018<br>Grades<br>6 | 2018<br>Grades<br>5 | 2018<br>Grades<br>4 | 2018<br>Grades<br>3 | 2018<br>Grades<br>2+ |
|----------------|-------------------------|---------------------|---------------------|---------------------|---------------------|----------------------|
| English        | 0                       | 0                   | 0                   | 0                   | 0                   | 1                    |
| Maths          | 0                       | 0                   | 0                   | 0                   | 0                   | 0                    |
| Science        | 0                       | 0                   | 0                   | 0                   | 0                   | 0                    |
| R.S.           | 0                       | 0                   | 0                   | 0                   | 0                   | 0                    |
| Sociology      | 0                       | 0                   | 0                   | 0                   | 0                   | 0                    |
| Art and Design | 0                       | 0                   | 0                   | 0                   | 0                   | 0                    |
| Humanities     | 0                       | 0                   | 0                   | 0                   | 0                   | 0                    |
| Total          | 0                       | 0                   | 0                   | 0                   | 0                   | 1                    |

## **GCSE Subject Achievement – 2018**

Clovelly House School Stay safe, respect, achieve