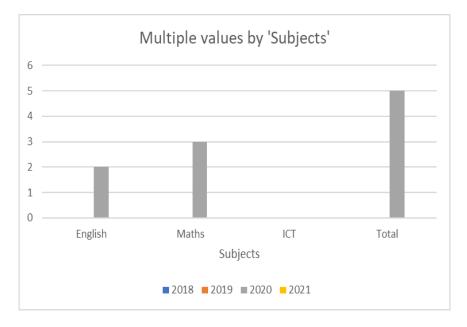

#### **Composite Totals for Functional Skills EL3 2018 - 2021**

| Subjects | 2018 | 2019 | 2020 | 2021 |
|----------|------|------|------|------|
| English  | 0    | 0    | 2    | 0    |
| Maths    | 0    | 0    | 3    | 0    |
| ICT      | 0    | 0    | 0    | 0    |
| Total    | 0    | 0    | 5    | 0    |