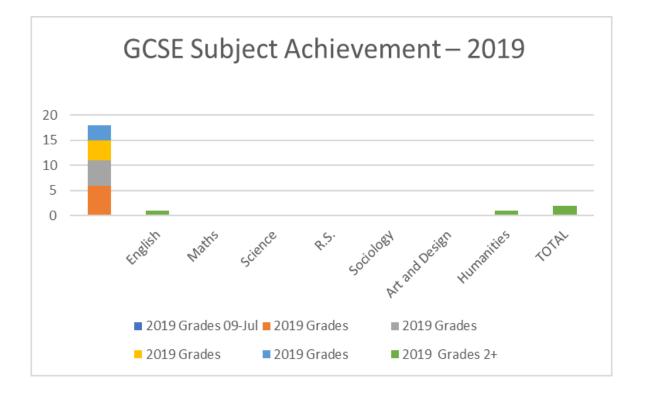

# **GCSE Subject Achievement – 2019**

| Subjects       | 2019<br>Grades<br>9 - 7 | 2019<br>Grades<br>6 | 2019<br>Grades<br>5 | 2019<br>Grades<br>4 | 2019<br>Grades<br>3 | 2019<br>Grades<br>2+ |
|----------------|-------------------------|---------------------|---------------------|---------------------|---------------------|----------------------|
| English        | 0                       | 0                   | 0                   | 0                   | 0                   | 1                    |
| Maths          | 0                       | 0                   | 0                   | 0                   | 0                   | 0                    |
| Science        | 0                       | 0                   | 0                   | 0                   | 0                   | 0                    |
| R.S.           | 0                       | 0                   | 0                   | 0                   | 0                   | 0                    |
| Sociology      | 0                       | 0                   | 0                   | 0                   | 0                   | 0                    |
| Art and Design | 0                       | 0                   | 0                   | 0                   | 0                   | 0                    |
| Humanities     | 0                       | 0                   | 0                   | 0                   | 0                   | 1                    |
| TOTAL          | 0                       | 0                   | 0                   | 0                   | 0                   | 2                    |