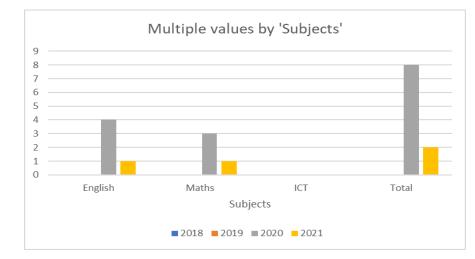

#### Composite Totals for Functional Skills L1 2018 - 2021

| Subjects | 2018 | 2019 | 2020 | 2021 |
|----------|------|------|------|------|
| English  | 0    | 0    | 4    | 1    |
| Maths    | 0    | 0    | 3    | 1    |
| ICT      | 0    | 0    | 0    | 0    |
| Total    | 0    | 0    | 8    | 2    |