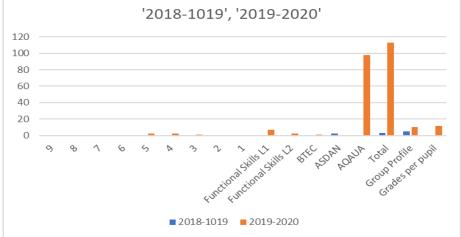

#### **Composite Totals for Results 2018 to 2021**

|                          | 2017-2018 | 2018-1019 | 2019-2020 | 2020 - 2021 |
|--------------------------|-----------|-----------|-----------|-------------|
| 9                        | 0         | 0         | 0         | 0           |
| 8                        | 0         | 0         | 0         | 0           |
| 7                        | 0         | 0         | 0         | 0           |
| 6                        | 0         | 0         | 0         | 0           |
| 5                        | 0         | 0         | 2         | 0           |
| 4                        | 0         | 0         | 2         | 0           |
| 3                        | 0         | 0         | 1         | 2           |
| 2                        | 0         | 0         | 0         | 0           |
| 1                        | 0         | 0         | 0         | 1           |
| <b>Functional Skills</b> | 1         | 0         | 7         | 3           |
| L1                       |           |           |           |             |
| <b>Functional Skills</b> | 1         | 0         | 2         | 3           |
| L2                       |           |           |           |             |
| BTEC                     | 0         | 0         | 1         | 3           |
| ASDAN                    | 1         | 2         | 0         | 2           |
| AQAUA                    | 0         | 0         | 98        |             |
| Total                    | 3         | 3         | 113       |             |
| Group Profile            | 2         | 5         | 10        |             |
| Grades per pupil         | 1.5       | 0.6       | 11.3      |             |