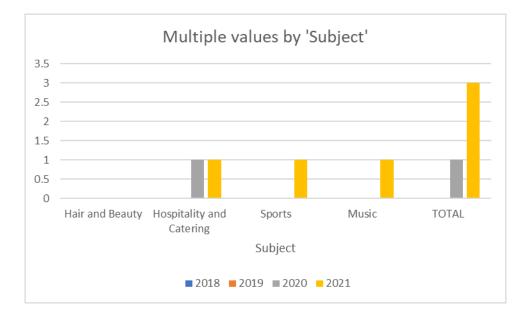

### Composite Totals for BTEC 2018 - 2021

| Subject                  | 2018 | 2019 | 2020 | 2021 |
|--------------------------|------|------|------|------|
| Hair and Beauty          | 0    | 0    | 0    | 0    |
| Hospitality and Catering | 0    | 0    | 1    | 1    |
| Sports                   | 0    | 0    | 0    | 1    |
| Music                    | 0    | 0    | 0    | 1    |
| TOTAL                    | 0    | 0    | 1    | 3    |