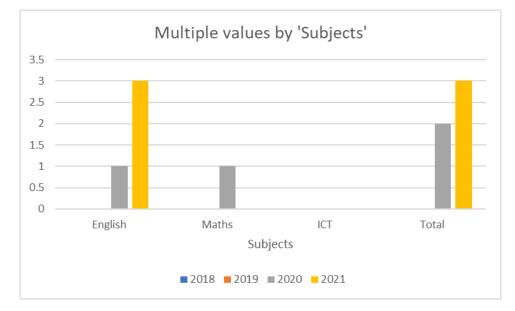

### Composite Totals for Functional skills L2 2018 - 2021

| Subjects | 2018 | 2019 | 2020 | 2021 |
|----------|------|------|------|------|
| English  | 0    | 0    | 1    | 3    |
| Maths    | 0    | 0    | 1    | 0    |
| ICT      | 0    | 0    | 0    | 0    |
| Total    | 0    | 0    | 2    | 3    |