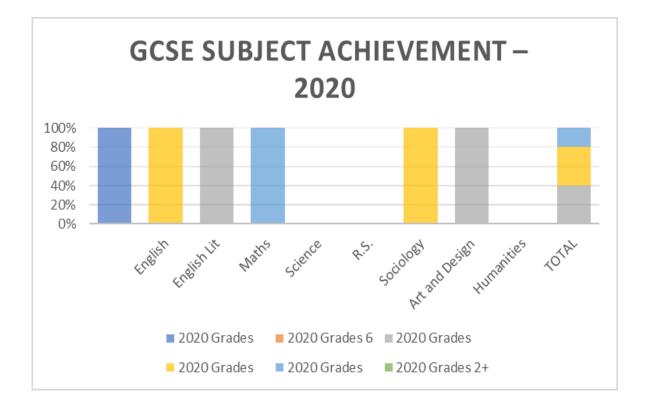

## **GCSE Subject Achievement – 2020**

| Subjects       | 2020<br>Grades<br>9-7 | 2020<br>Grades<br>6 | 2020<br>Grades<br>5 | 2020<br>Grades<br>4 | 2020<br>Grades<br>3 | 2020<br>Grades<br>2+ |
|----------------|-----------------------|---------------------|---------------------|---------------------|---------------------|----------------------|
| English        | 0                     | 0                   | 0                   | 1                   | 0                   | 0                    |
| English Lit    | 0                     | 0                   | 1                   | 0                   | 0                   | 0                    |
| Maths          | 0                     | 0                   | 0                   | 0                   | 1                   | 0                    |
| Science        | 0                     | 0                   | 0                   | 0                   | 0                   | 0                    |
| R.S.           | 0                     | 0                   | 0                   | 0                   | 0                   | 0                    |
| Sociology      | 0                     | 0                   | 0                   | 1                   | 0                   | 0                    |
| Art and Design | 0                     | 0                   | 1                   | 0                   | 0                   | 0                    |
| Humanities     | 0                     | 0                   | 0                   | 0                   | 0                   | 0                    |
| TOTAL          | 0                     | 0                   | 2                   | 2                   | 1                   | 0                    |