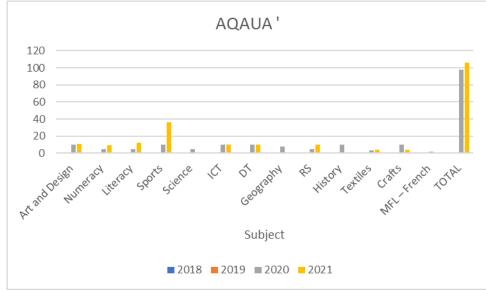

### **Composite Totals for AQA Unit Award 2018 - 2021**

| Subject        | 2018 | 2019 | 2020 | 2021 |
|----------------|------|------|------|------|
| Art and Design | 0    | 0    | 10   | 11   |
| Numeracy       | 0    | 0    | 5    | 9    |
| Literacy       | 0    | 0    | 5    | 12   |
| Sports         | 0    | 0    | 10   | 36   |
| Science        | 0    | 0    | 5    | 0    |
| ICT            | 0    | 0    | 10   | 10   |
| DT             | 0    | 0    | 10   | 10   |
| Geography      | 0    | 0    | 8    | 0    |
| RS             | 0    | 0    | 5    | 10   |
| History        | 0    | 0    | 10   | 0    |
| Textiles       | 0    | 0    | 3    | 4    |
| Crafts         | 0    | 0    | 10   | 4    |
| MFL – French   | 0    | 0    | 2    | 0    |
| TOTAL          | 0    | 0    | 98   | 106  |