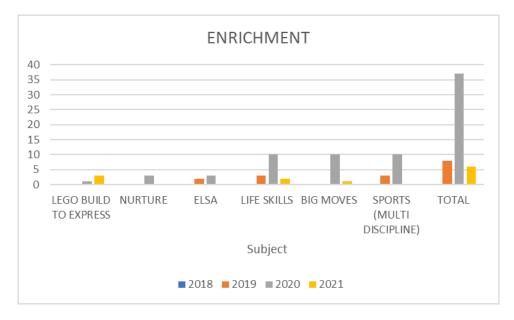

#### Composite Totals for Enrichment 2018 - 2021

| Subject                   | 2018 | 2019 | 2020 | 2021 |
|---------------------------|------|------|------|------|
| LEGO BUILD TO EXPRESS     | 0    | 0    | 1    | 3    |
| NURTURE                   | 0    | 0    | 3    | 0    |
| ELSA                      | 0    | 2    | 3    | 0    |
| LIFE SKILLS               | 0    | 3    | 10   | 2    |
| BIG MOVES                 | 0    | 0    | 10   | 1    |
| SPORTS (MULTI DISCIPLINE) | 0    | 3    | 10   | 0    |
| TOTAL                     | 0    | 8    | 37   | 6    |