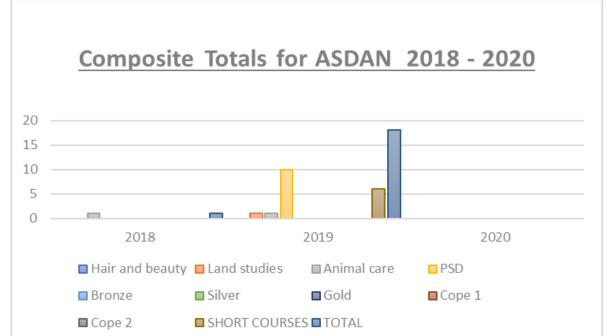

# Composite Totals for ASDAN 2018 - 2020

| Subject         | 2018 | 2019 | 2020 |
|-----------------|------|------|------|
| Hair and beauty | 0    | 0    | 0    |
| Land studies    | 0    | 1    | 0    |
| Animal care     | 1    | 1    | 0    |
| PSD             | 0    | 10   | 0    |
| Bronze          | 0    | 0    | 0    |
| Silver          | 0    | 0    | 0    |
| Gold            | 0    | 0    | 0    |
| Cope 1          | 0    | 0    | 0    |
| Cope 2          | 0    | 0    | 0    |
| SHORT COURSES   | 0    | 6    | 0    |
| TOTAL           | 1    | 18   | 0    |