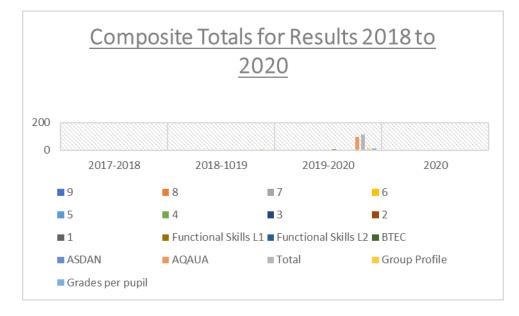

### **Composite Totals for Results 2018 to 2020**

|                          | 2017-2018 | 2018-1019 | 2019-2020 | 2020 |
|--------------------------|-----------|-----------|-----------|------|
| 9                        | 0         | 0         | 0         |      |
| 8                        | 0         | 0         | 0         |      |
| 7                        | 0         | 0         | 0         |      |
| 6                        | 0         | 0         | 0         |      |
| 5                        | 0         | 0         | 2         |      |
| 4                        | 0         | 0         | 2         |      |
| 3                        | 0         | 0         | 1         |      |
| 2                        | 0         | 0         | 0         |      |
| 1                        | 0         | 0         | 0         |      |
| <b>Functional Skills</b> | 1         | 0         | 7         |      |
| L1                       |           |           |           |      |
| <b>Functional Skills</b> | 1         | 0         | 2         |      |
| L2                       |           |           |           |      |
| BTEC                     | 0         | 0         | 1         |      |
| ASDAN                    | 1         | 2         | 0         |      |
| AQAUA                    | 0         | 0         | 98        |      |
| Total                    | 3         | 3         | 113       |      |
| Group Profile            | 2         | 5         | 10        |      |
| Grades per pupil         | 1.5       | 0.6       | 11.3      |      |