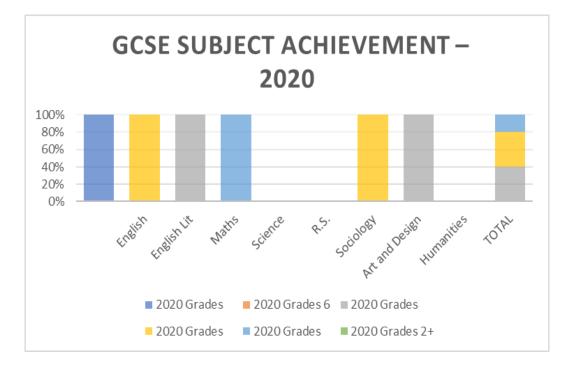

### <u>GCSE Subject Achievement – 2020</u>

| Subjects           | 2020<br>Grades<br>9-7 | 2020<br>Grades<br>6 | 2020<br>Grades<br>5 | 2020<br>Grades<br>4 | 2020<br>Grades<br>3 | 2020<br>Grades<br>2+ |
|--------------------|-----------------------|---------------------|---------------------|---------------------|---------------------|----------------------|
| English            | 0                     | 0                   | 0                   | 1                   | 0                   | 0                    |
| <b>English Lit</b> | 0                     | 0                   | 1                   | 0                   | 0                   | 0                    |
| Maths              | 0                     | 0                   | 0                   | 0                   | 1                   | 0                    |
| Science            | 0                     | 0                   | 0                   | 0                   | 0                   | 0                    |
| R.S.               | 0                     | 0                   | 0                   | 0                   | 0                   | 0                    |
| Sociology          | 0                     | 0                   | 0                   | 1                   | 0                   | 0                    |
| Art and Design     | 0                     | 0                   | 1                   | 0                   | 0                   | 0                    |
| Humanities         | 0                     | 0                   | 0                   | 0                   | 0                   | 0                    |
| TOTAL              | 0                     | 0                   | 2                   | 2                   | 1                   | 0                    |