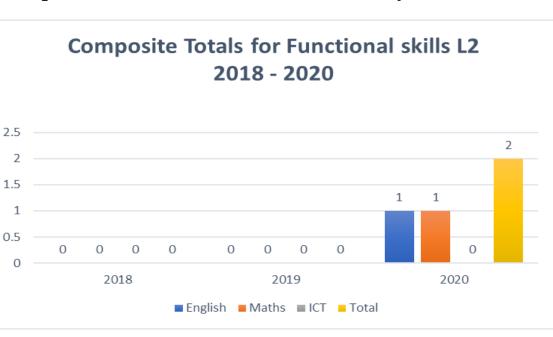

### Composite Totals for Functional skills L2 2018 - 2020

English Maths ICT Total

| Subjects | 2018 | 2019 | 2020 |
|----------|------|------|------|
| English  | 0    | 0    | 1    |
| Maths    | 0    | 0    | 1    |
| ICT      | 0    | 0    | 0    |
| Total    | 0    | 0    | 2    |