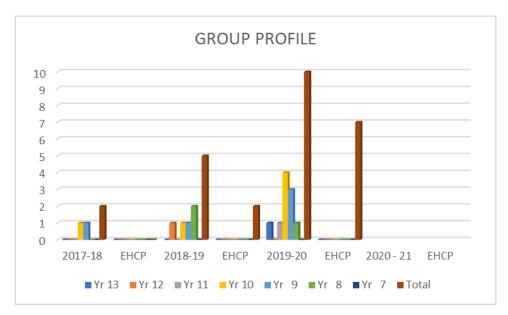

# **Group profile**

| Students | 2017-18 | EHCP | 2018-19 | EHCP | 2019-20 | EHCP | 2020 - | EHCP |
|----------|---------|------|---------|------|---------|------|--------|------|
|          |         |      |         |      |         |      | 21     |      |
| Yr 13    | 0       | N/A  | 0       | N/A  | 1       | Y    |        |      |
| Yr 12    | 0       | N/A  | 1       | Y    | 0       | N/A  |        |      |
| Yr 11    | 0       | N/A  | 0       | N/A  | 1       | Y    |        |      |
| Yr 10    | 1       | Ν    | 1       | Ν    | 4       | X3   |        |      |
| Yr 9     | 1       | Ν    | 1       | Ν    | 3       | X2   |        |      |
| Yr 8     | 0       | N/A  | 2       | X1 Y | 1       | N/A  |        |      |
| Yr 7     | 0       | N/A  | 0       | N/A  | 0       | N/A  |        |      |
| Total    | 2       | 0    | 5       | 2    | 10      | 7    |        |      |