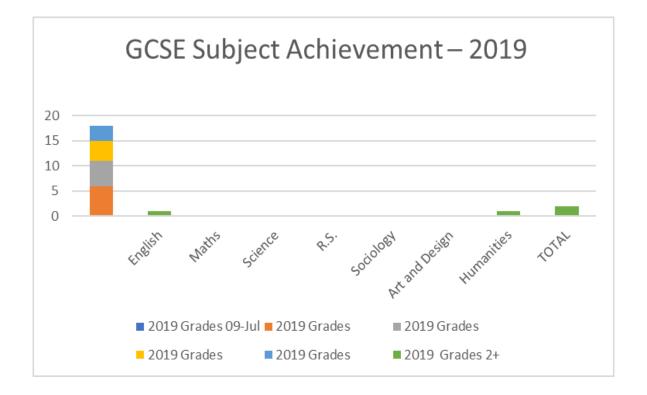

# <u>GCSE Subject Achievement – 2019</u>

| Subjects       | 2019<br>Grades<br>9 - 7 | 2019<br>Grades<br>6 | 2019<br>Grades<br>5 | 2019<br>Grades<br>4 | 2019<br>Grades<br>3 | 2019<br>Grades<br>2+ |
|----------------|-------------------------|---------------------|---------------------|---------------------|---------------------|----------------------|
| English        | 0                       | 0                   | 0                   | 0                   | 0                   | 1                    |
| Maths          | 0                       | 0                   | 0                   | 0                   | 0                   | 0                    |
| Science        | 0                       | 0                   | 0                   | 0                   | 0                   | 0                    |
| R.S.           | 0                       | 0                   | 0                   | 0                   | 0                   | 0                    |
| Sociology      | 0                       | 0                   | 0                   | 0                   | 0                   | 0                    |
| Art and Design | 0                       | 0                   | 0                   | 0                   | 0                   | 0                    |
| Humanities     | 0                       | 0                   | 0                   | 0                   | 0                   | 1                    |
| TOTAL          | 0                       | 0                   | 0                   | 0                   | 0                   | 2                    |