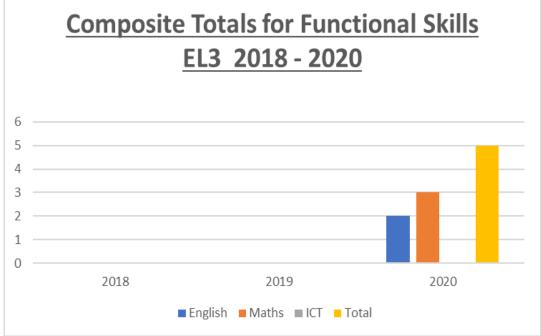

#### Composite Totals for Functional Skills EL3 2018 - 2020

| Subjects | 2018 | 2019 | 2020 |
|----------|------|------|------|
| English  | 0    | 0    | 2    |
| Maths    | 0    | 0    | 3    |
| ICT      | 0    | 0    | 0    |
| Total    | 0    | 0    | 5    |