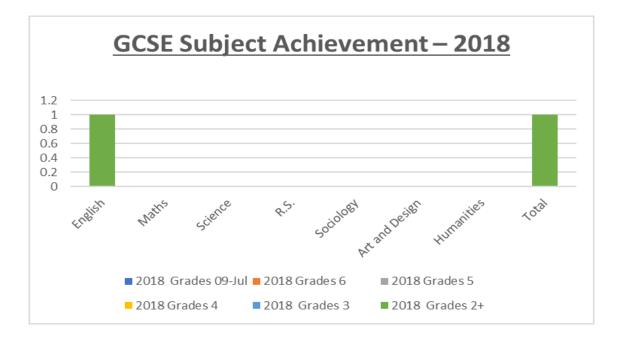

GCSE, Functional skills, ASDAN, BTEC and AQAU Grades for 2018 - 2020

| Subjects       | 2018<br>Grades<br>9 - 7 | 2018<br>Grades<br>6 | 2018<br>Grades<br>5 | 2018<br>Grades<br>4 | 2018<br>Grades<br>3 | 2018<br>Grades<br>2+ |
|----------------|-------------------------|---------------------|---------------------|---------------------|---------------------|----------------------|
| English        | 0                       | 0                   | 0                   | 0                   | 0                   | 1                    |
| Maths          | 0                       | 0                   | 0                   | 0                   | 0                   | 0                    |
| Science        | 0                       | 0                   | 0                   | 0                   | 0                   | 0                    |
| R.S.           | 0                       | 0                   | 0                   | 0                   | 0                   | 0                    |
| Sociology      | 0                       | 0                   | 0                   | 0                   | 0                   | 0                    |
| Art and Design | 0                       | 0                   | 0                   | 0                   | 0                   | 0                    |
| Humanities     | 0                       | 0                   | 0                   | 0                   | 0                   | 0                    |
| Total          | 0                       | 0                   | 0                   | 0                   | 0                   | 1                    |

# <u>GCSE Subject Achievement – 2018</u>