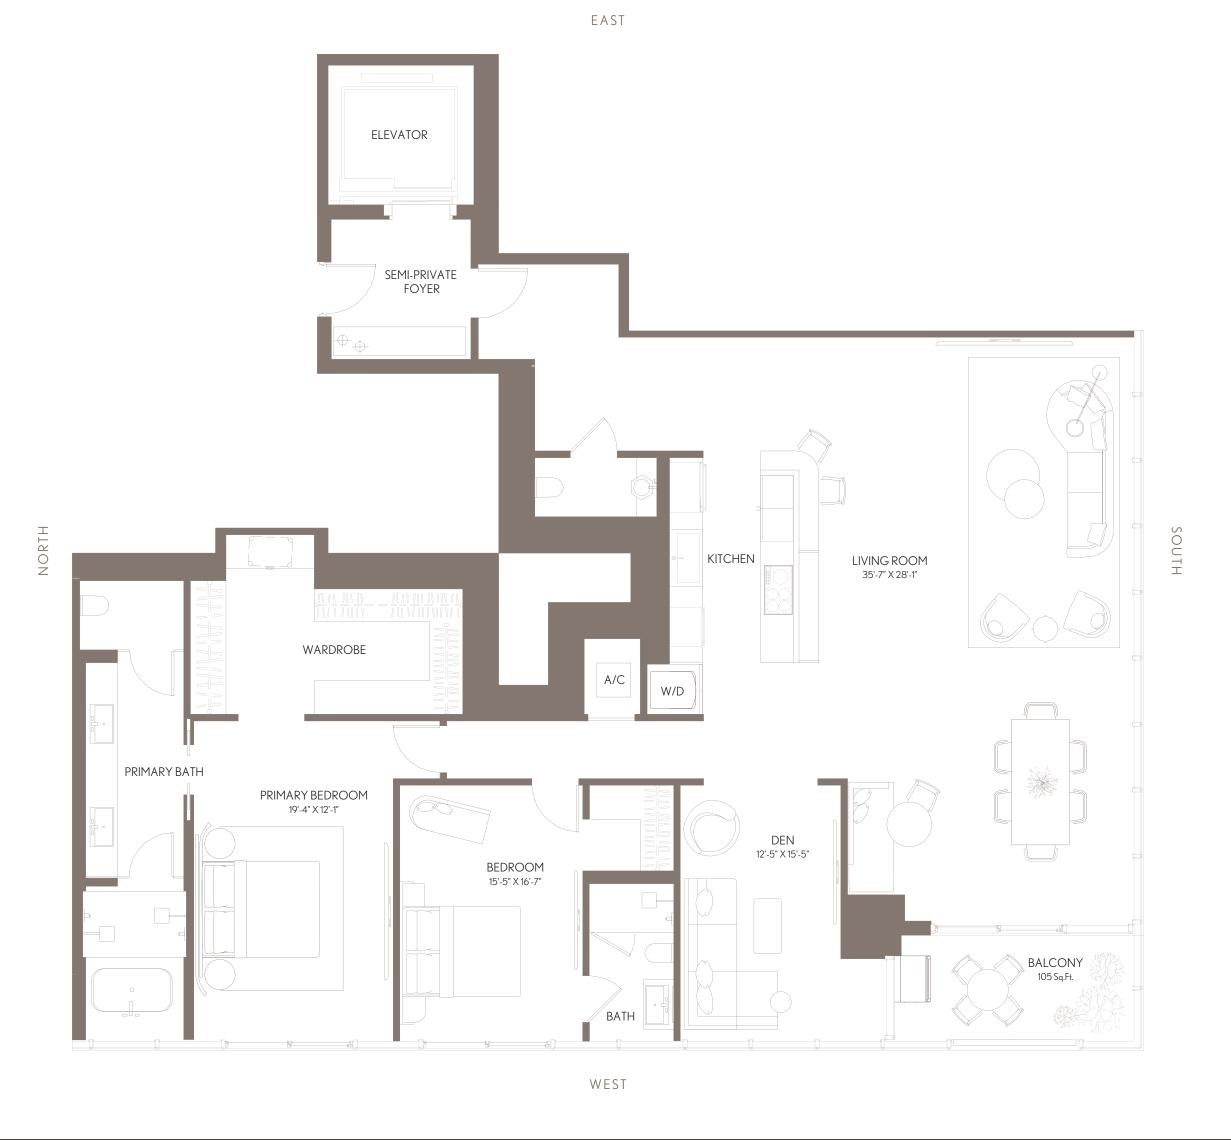

**RESIDENCES - MIAMI** 

RESIDENCE 03

LEVELS 60 - 68

2 BEDROOMS | 2.5 BATHS + DEN

 LIVING AREA:
 2,492 SQ FT
 231.51 M²

 BALCONY:
 105 SQ FT
 9.75 M²

 TOTAL:
 2,597 SQ FT
 241.26 M²

WALDORF ASTORIA RESIDENCES MIAMI