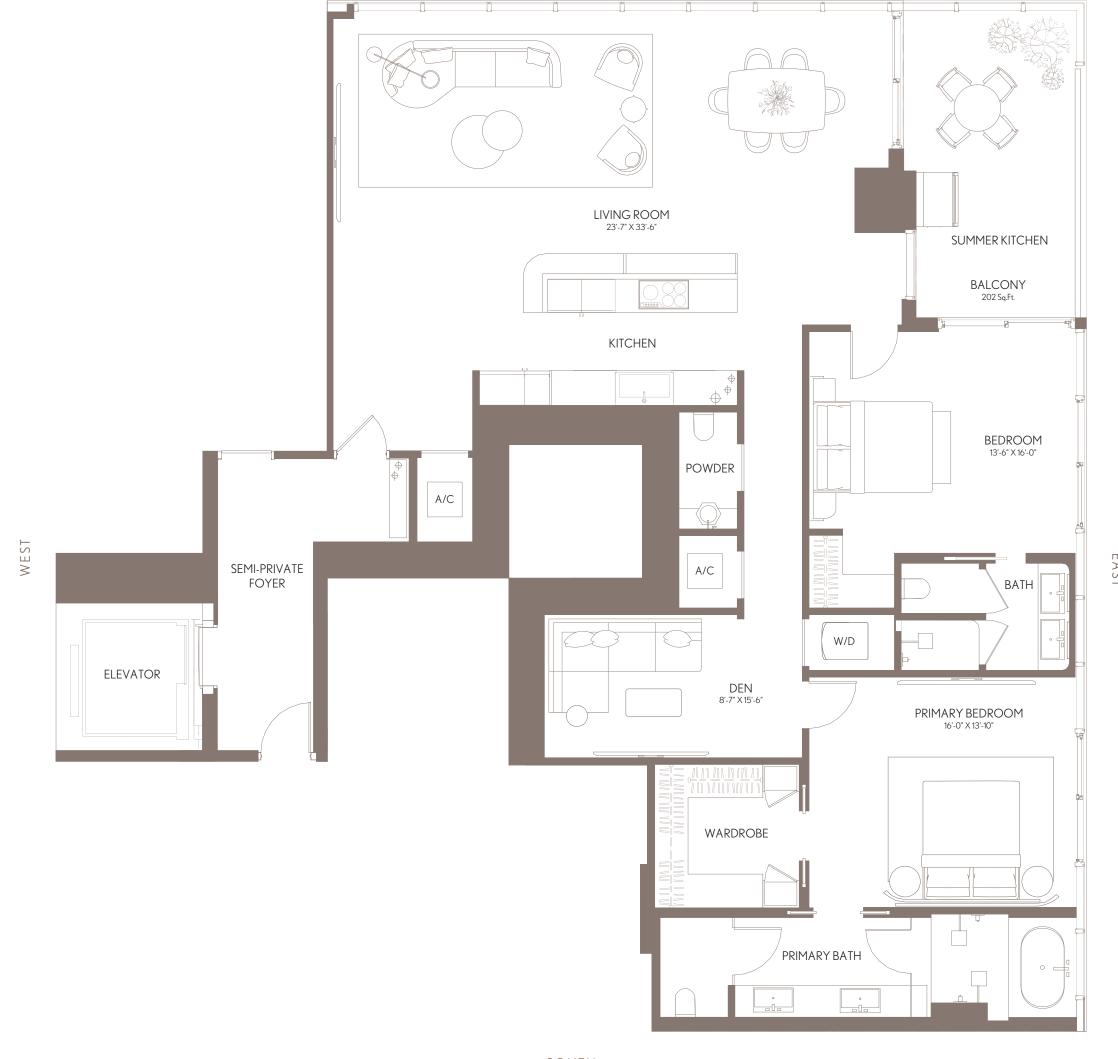

RESIDENCE 01

LEVELS 42 - 49

## 2 BEDROOMS | 2.5 BATHS + DEN

| LIVING AREA: | 2,083 SQ FT | 193.51 M <sup>2</sup> |
|--------------|-------------|-----------------------|
| BALCONY:     | 202 SQ FT   | 18.78 M <sup>2</sup>  |
| TOTAL:       | 2,285 SQ FT | 212.28 M <sup>2</sup> |