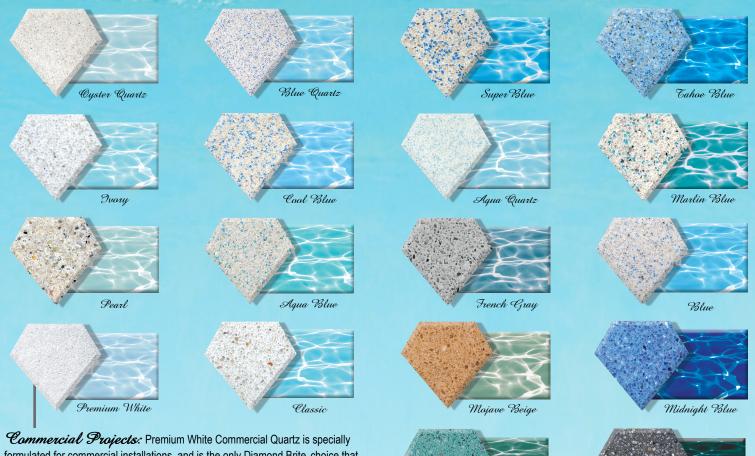

Diamond Brite combines natural quartz aggregate, polymer-modified cement and non-fading Diamond Quartz in a stunning variety of colors. The result is a unique finish that stands up to the harshest pool environments while providing years of enjoyment.

800-641-9247

www.sgm.cc

Diamond Brite's dynamic, factory blended finishes and simple maintenance feature makes it well suited for fountains and spas, as well as other water features. Its insoluble guartz aggregate is unaffected by the harshest pool chemicals and resists permanent staining. The Diamond Quartz accent colors won't rust, rub off or fade like other colored aggregates because our coating technology produces a tough, permanently bonded color aggregates. Additionally, the accent colors in Diamond Brite give the surface a variegated appearance, masking the slight imperfections that are readily apparent in traditional finishes. You'll also have an added sense of security knowing that your pool is comfortable to the feet and slip resistant.

formulated for commercial installations, and is the only Diamond Brite choice that offers a 10-year extended warranty for commercial pools. Made from 100% Pure Diamond Quartz ceramic colored white agreggate, Premium White Commercial Quartz meets and exceeds industry and Municipal Standards for Total Solar Reflectance.