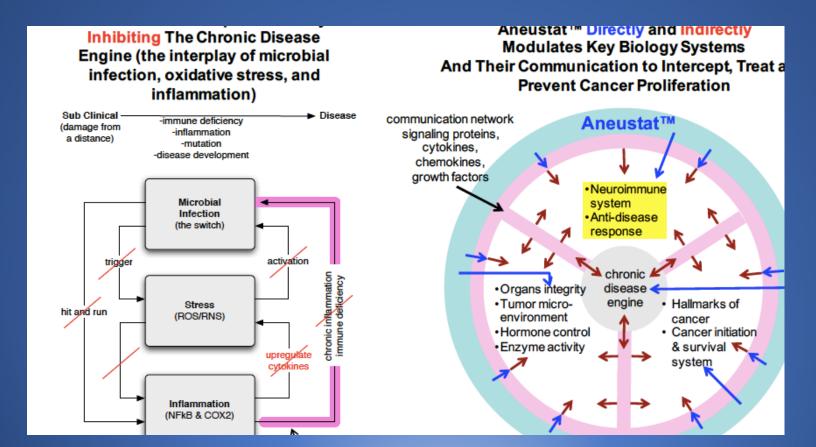

|
| *Neuroendocrine Tumors        | Lupus/SLE*                  | Rheumatoid Arthritis* |



Experimentation without Informed Consent: Crimes Against Humanity

## Call To Action: #stoptheshots

- Repeal 1986 National Vaccine Injury Compensation Act
- End all Mandates and Restore Liability to all
- Convict criminals at CDC, FDA, NIH for
- crimes against humanity
- Eliminate Advisory Committee on Immunization Practic

**Use NIH and CDC & FDA Patent Royalties Compensate V this 35 Year Plague Of Corruption** 



Ezekiel 47:12 Fruit Trees of all kinds will grow on both banks of the river. Their leaves will not wither, nor will their fruit fail. Every month they will bear fruit because the Water from the sanctuary flows to them Their fruit will serve for food and their leaves for healing





## Combination therapy for prostate cancer using botanical compositions and bicalutamide

WO 2012061790 A1

#### **ABSTRACT**

Botanical compositions comprising non-alcoholic organic extracts of Ganoderma lucidum, Salvia miltiorrhiza, and Scutellaria barbata for use in conjunction with bicalutamide therapy fpr cancer therapy, are provided. Methods for treatment or therapy of prostate cancer in a human is provided, the method comprising: administering an effective amount of a botanical composition that is effective for reducing androgen receptor protein expression; and administering concurrently an effective amount of a compound having anti-androgen activity, wherein the concurrent administration of the compound and the botanical composition achieves a therapeutic effect that is more ef