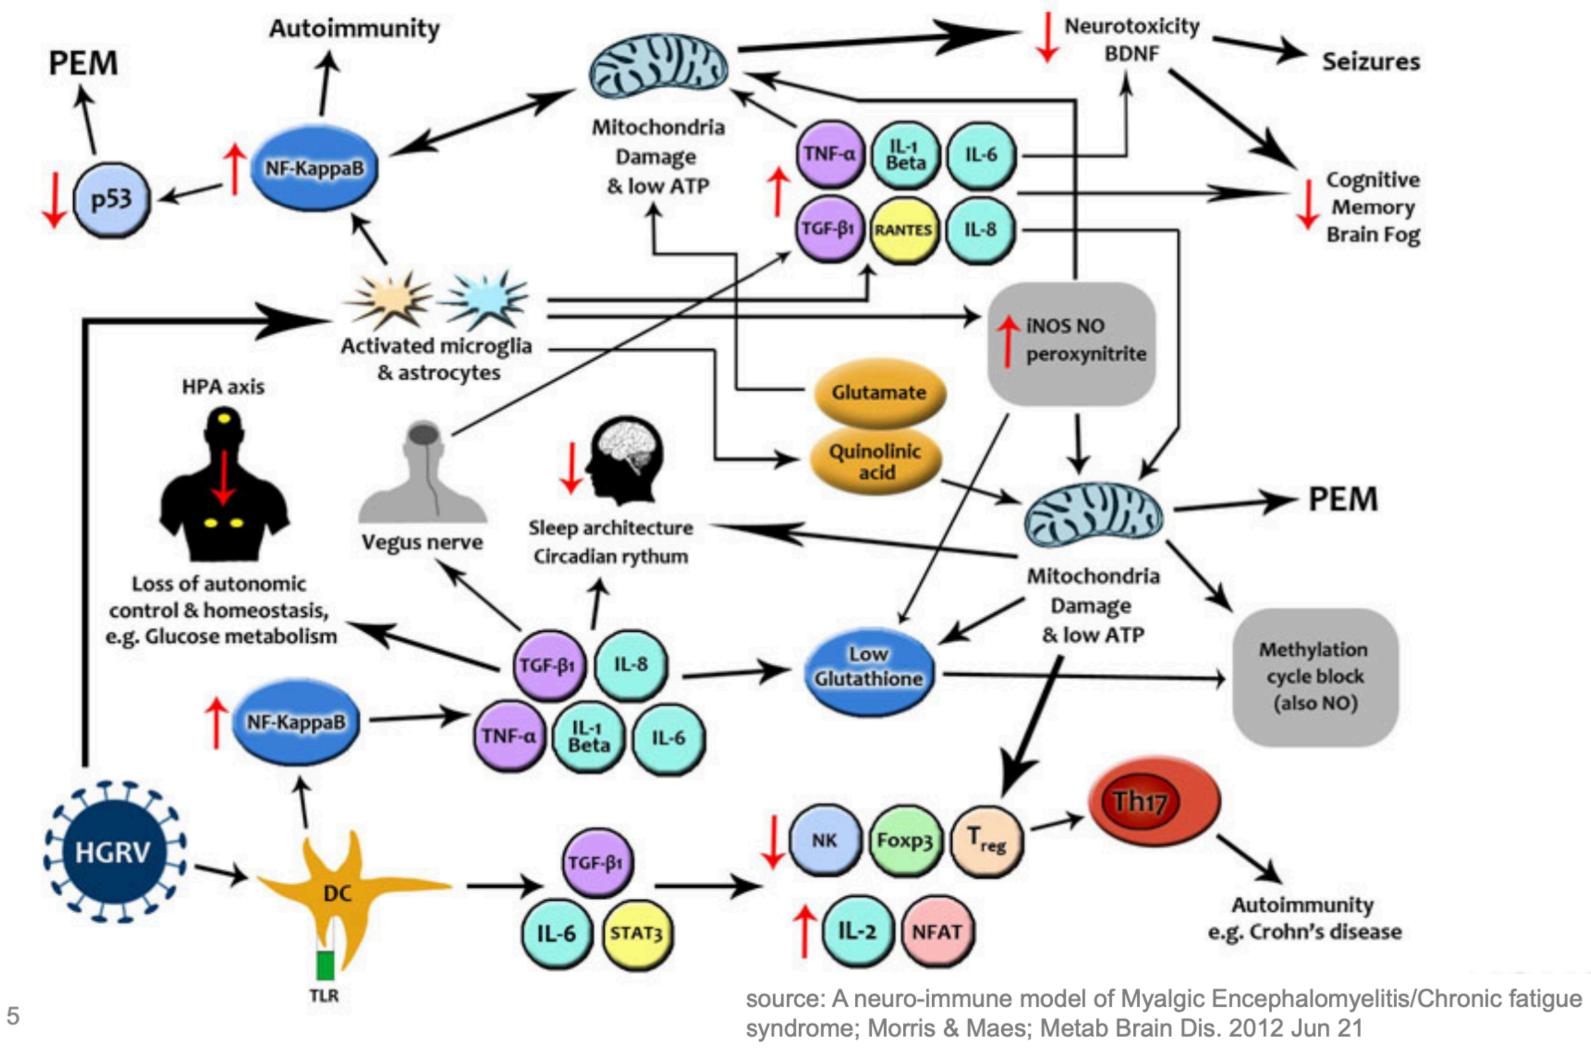

#### FIGURE 4

Caveola mediated endocytosis (CME) modulates activities of a reciprocal feedback loops that finetunes ROS production, TGF beta activity, Nitric oxide levels O and Calcitriol production.

Figure 1. Metabolism: resting versus proliferating cells. Normal resting cells use a catabolic metabolism to satisfy the energetic requirements of homeostasis. This demand is met through fatty acid oxidation and the oxidative metabolism of glucose. Proliferating cells, however, must rewire their metabolic program to not only meet various energetic requirements, but to also satisfy the anabolic demands of macromolecular biosynthesis (nucleotides, lipids, and proteins), as well as the maintenance of redox homeostasis. Upon growth factor-mediated stimulation, proliferating cells increase their uptake of glucose and glutamine, which are the 2 primary substrates that fuel cell growth. Solid lines are indicative of increased cellular uptake.