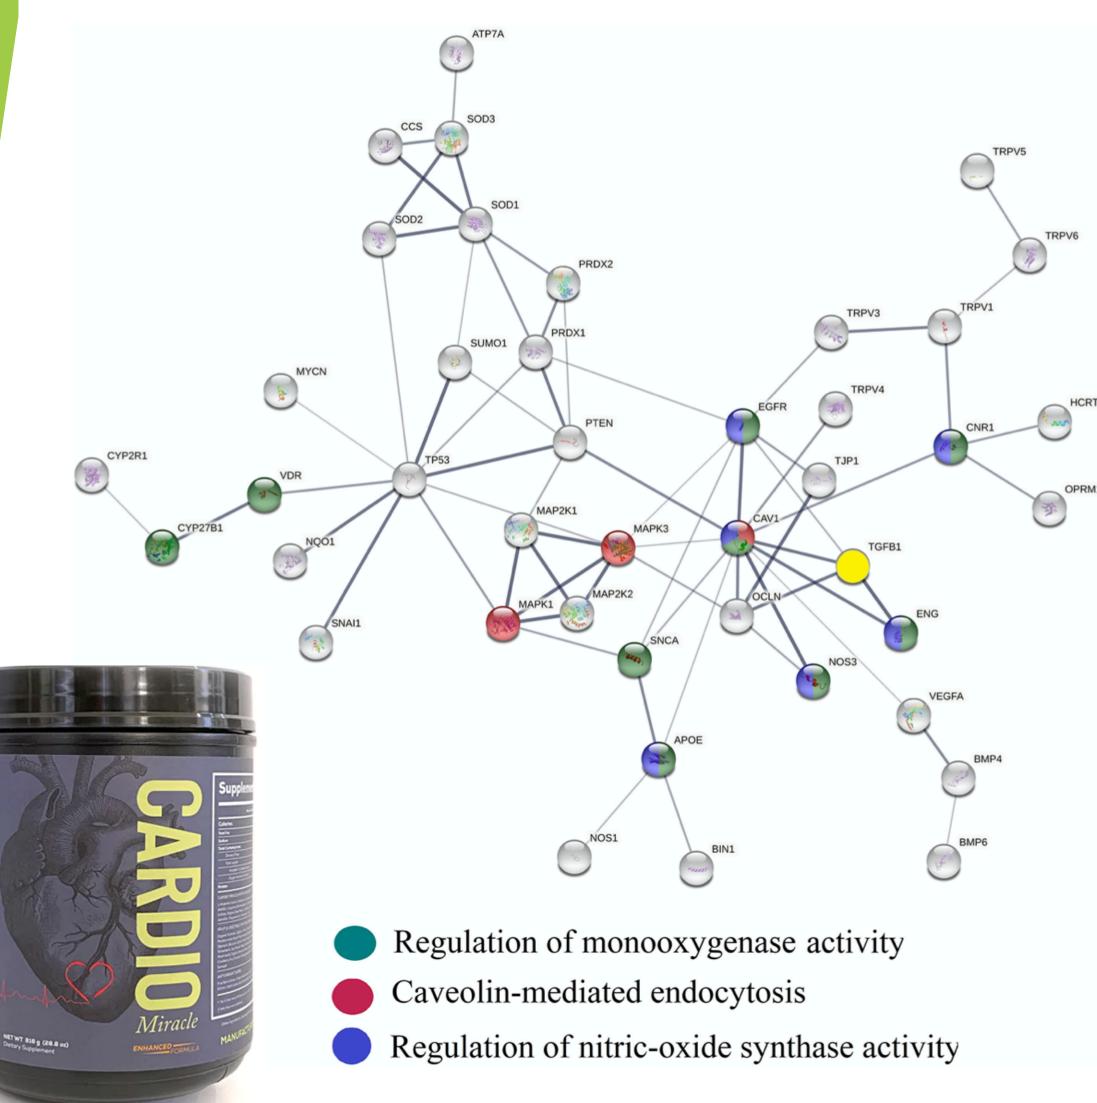

SPECIALTY SECTION This article was submitted to **Clinical Nutrition** a section of the journal Frontiers in Nutrition

RECEIVED 07 March 2022 ACCEPTED 14 July 2022 PUBLISHED 15 August 2022 Functional characterization of nutraceuticals using spectral clustering: Centrality of caveolae-mediated endocytosis for management of nitric oxide and vitamin D deficiencies and atherosclerosis

#### FIGURE 4

Caveola mediated endocytosis (CME) modulates activities of a reciprocal feedback loops that finetunes ROS production, TGF beta activity, Nitric oxide levels O and Calcitriol production.

Figure 1. Metabolism: resting versus proliferating cells. Normal resting cells use a catabolic metabolism to satisfy the energetic requirements of homeostasis. This demand is met through fatty acid oxidation and the oxidative metabolism of glucose. Proliferating cells, however, must rewire their metabolic program to not only meet various energetic requirements, but to also satisfy the anabolic demands of macromolecular biosynthesis (nucleotides, lipids, and proteins), as well as the maintenance of redox homeostasis. Upon growth factor-mediated stimulation, proliferating cells increase their uptake of glucose and glutamine, which are the 2 primary substrates that fuel cell growth. Solid lines are indicative of increased cellular uptake.