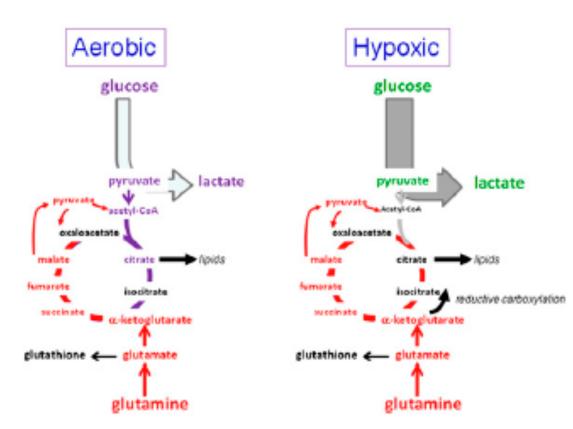

Figure 2. Hypoxic rewiring of metabolism. While aerobic proliferating cells use glucose and glutamine for biomass production through the TCA cycle, hypoxic cells shunt glucose to lactate and rewire glutamine metabolism. Glutamine can be used to drive the TCA cycle independently of glucose or contribute to lipid synthesis via IDH-mediated reductive carboxylation of ketoglutarate generated from glutamine.