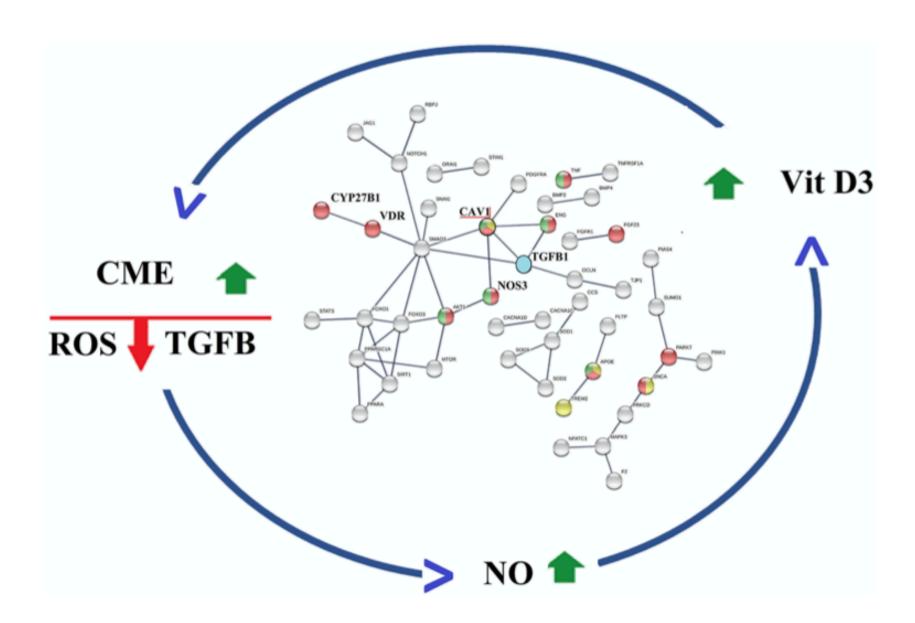

#### FIGURE 4

Caveola mediated endocytosis (CME) modulates activities of a reciprocal feedback loops that finetunes ROS production, TGF beta activity, Nitric oxide levels O and Calcitriol production.

Figure 1. Metabolism: resting versus proliferating cells. Normal resting cells use a catabolic metabolism to satisfy the energetic requirements of homeostasis. This demand is met through fatty acid oxidation and the oxidative metabolism of glucose. Proliferating cells, however, must rewire their metabolic program to not only meet various energetic requirements, but to also satisfy the anabolic demands of macromolecular biosynthesis (nucleotides, lipids, and proteins), as well as the maintenance of redox homeostasis. Upon growth factor-mediated stimulation, proliferating cells increase their uptake of glucose and glutamine, which are the 2 primary substrates that fuel cell growth. Solid lines are indicative of increased cellular uptake.