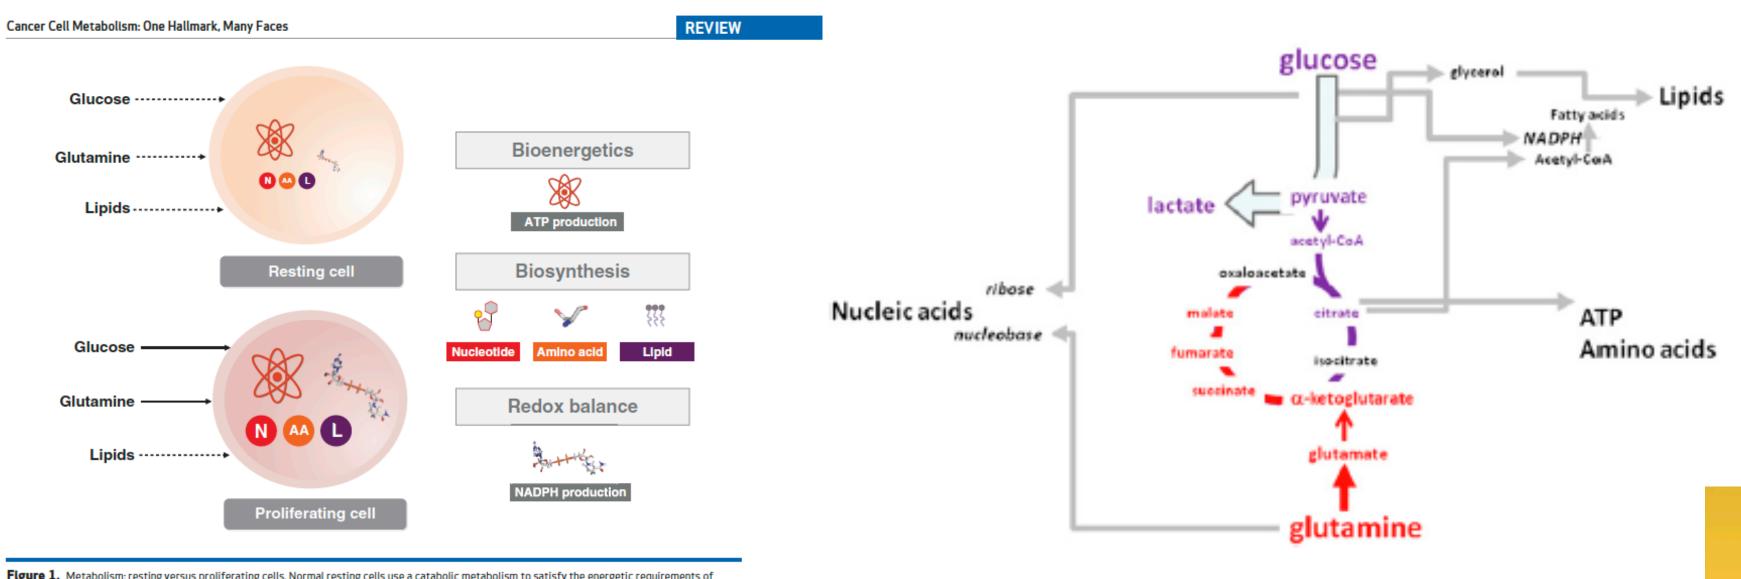

#### FIGURE 4

Caveola mediated endocytosis (CME) modulates activities of a reciprocal feedback loops that finetunes ROS production, TGF beta activity, Nitric oxide levels O and Calcitriol production.

Figure 1. Metabolism: resting versus proliferating cells. Normal resting cells use a catabolic metabolism to satisfy the energetic requirements of homeostasis. This demand is met through fatty acid oxidation and the oxidative metabolism of glucose. Proliferating cells, however, must rewire their metabolic program to not only meet various energetic requirements, but to also satisfy the anabolic demands of macromolecular biosynthesis (nucleotides, lipids, and proteins), as well as the maintenance of redox homeostasis. Upon growth factor-mediated stimulation, proliferating cells increase their uptake of glucose and glutamine, which are the 2 primary substrates that fuel cell growth. Solid lines are indicative of increased cellular uptake.