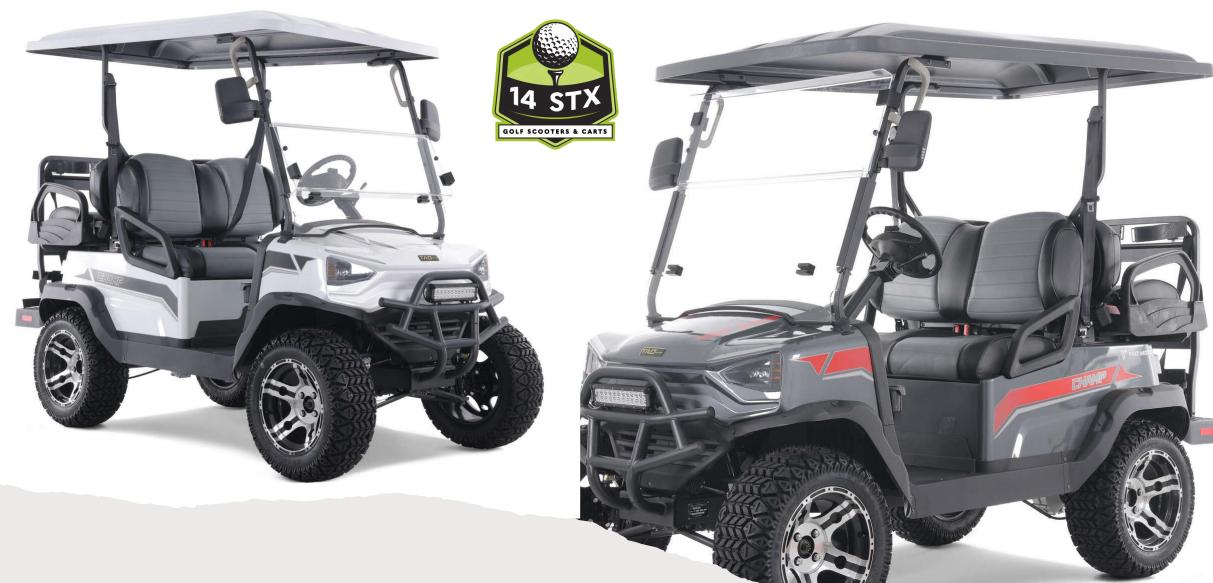

## 14STX Champ Cart for Resorts and Communities Premium 2+2 Seat Design

#### Key Features

- Aluminum Alloy Wheels
- Large Colorful TFT Display (speed, battery status, total mileage, trip)
- LED Lights
- Foldable Windshield
- Rear View Mirror and Side Mirrors
- Multiple USB Ports
- Two Storage Compartments Under the Rear Seat
- Front LED Light Bar
- Score Card Holder on Steering Wheel
- Self Compensating Rack & Pinion Steering
- Four-Passenger Capacity
- 48V 155AH Maintenance Free Battery
- 48V AC 5KW KDS Motor
- Large rear platform
- Two Golf Bag Holder Attachments

#### Key Features Cont'

- Front Independent double A-Arm suspension
- Dual grab bars
- Rear flip deck
- Four large cup holders
- Premium seats
- Grease zerks fitting on suspension components
- Large metal front bumper
- Intuitive battery wall charger 48V 25-Amp output
- 10-Foot battery charging cable