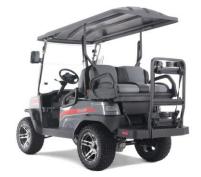

#### Key Features

- Aluminum Alloy Wheels
- Large Colorful TFT Display (speed, battery status, total mileage, trip)
- LED Lights
- Foldable Windshield
- Rear View Mirror and Side Mirrors
- Multiple USB Ports
- Two Storage Compartments Under the Rear Seat
- Front LED Light Bar
- Score Card Holder on Steering Wheel
- Self Compensating Rack & Pinion Steering
- Four-Passenger Capacity
- 48V 155AH Maintenance Free Battery
- 48V AC 5KW KDS Motor
- Large rear platform
- Two Golf Bag Holder Attachments

#### Key Features Cont'

- Front Independent double A-Arm suspension
- Dual grab bars
- Rear flip deck
- Four large cup holders
- Premium seats
- Grease zerks fitting on suspension components
- Large metal front bumper
- Intuitive battery wall charger 48V 25-Amp output
- 10-Foot battery charging cable