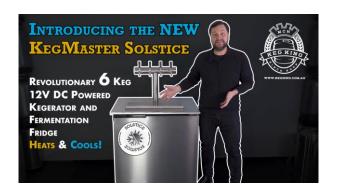

# **KEGMASTER SOLSTICE**

All Stainless-Steel 6 Keg Kegerator

North American Distributor www.14stxdistribution.com

#### **KegMaster Solstice Kegerator**

If you're looking for a spacious **6 keg kegerator** that combines economical power usage, environmentally friendly operation and clever design features that fit your lifestyle, you won't find a more versatile kegerator than the **heating and cooling** KegMaster Solstice.

Solstice is unlike any kegerator ever designed. With the option to run on DC power, KegMaster Solstice can cool your kegs with solar power or batteries. You can also simply plug KegMaster Solstice into a normal 10amp household outlet and enjoy beverages on tap from this beautiful, all stainless steel kegerator.

#### <u>KegMaster Solstice – Indoor/Outdoor Kegerator</u>

Power Flexibility - The 12-volt DC design of KegMaster Solstice can integrate seamlessly with your lifestyle and space. The included 110/240V DC power pack provides home users with the ability to simply plug their KegMaster Solstice kegerator into any standard 10amp power outlet.