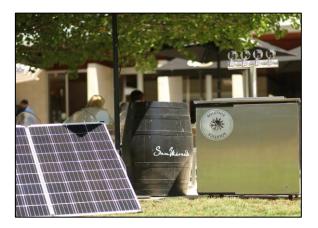

Solstice is unlike any kegerator ever designed. With the option to run on DC power, KegMaster Solstice can cool your kegs with solar power or batteries. You can also simply plug KegMaster Solstice into a normal 10amp household outlet and enjoy beverages on tap from this beautiful, all stainless steel kegerator.

**Perfect for remote operation** in caravans, on boats, mobile bars, festivals and food service vehicles. KegMaster Solstice is also perfect for golf courses homes, offices, cafes and bars.

**Designed in Australia by Keg King Engineering**, the KegMaster Solstice delivers a powerful new approach to serving beverages on tap and fermentation temperature control.