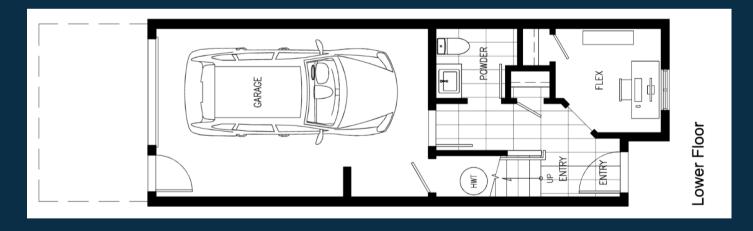

Upper Floor

Main Floor

Floor plan and measurements taken from Developer's floor plan. Buyer to verify if deemed important.

Upper Floor: 494 Sq. Ft. Main Floor: 494 Sq. Ft. Lower Floor: 213 Sq. Ft. Other: Garage and deck