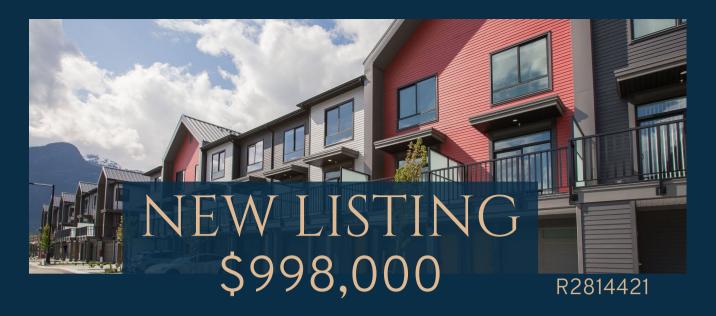

## 1383 VALLEYSIDE PLACE

## Welcome to Sea and Sky

## One of SEA and SKY's most highly coveted floor plans!

1,201 sq ft, 2brm+ flex space TH offers a generous open layout with 9' ceilings and gourmet kitchen with stainless steel appliances, composite stone counter-tops, under-mount double bowl sink, hand-set porcelain tile back-splash, softclose cabinet doors with sleek matte black hardware & undercabinet lighting.