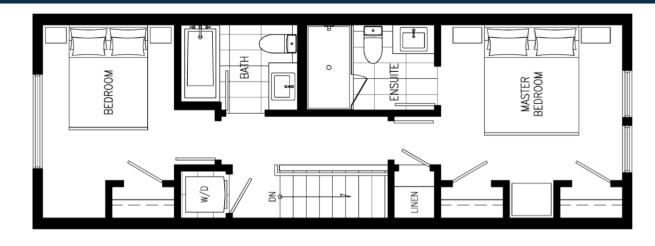

Upper Floor

Main Floor

Floor plan and measurements taken from Developer's floor plan. Buyer to verify if deemed important.

Upper Floor: 494 Sq. Ft. Main Floor: 494 Sq. Ft. Lower Floor: 213 Sq. Ft. Other: Garage and deck