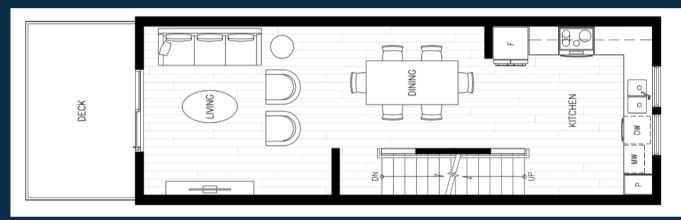

## One of SEA and SKY's most highly coveted floor plans!

1,201 sq ft, 2brm+ flex space TH offers a generous open layout with 9' ceilings and gourmet kitchen with stainless steel appliances, composite stone counter-tops, under-mount double bowl sink, hand-set porcelain tile back-splash, softclose cabinet doors with sleek matte black hardware & undercabinet lighting.

This home enjoys lots of sunshine along with breathtaking views of Stawamus Chief from it's 104 sq ft deck + a single attached garage for all your toys.

Future plans include a 17,000 Sq Ft amenities center: Basketball Court, Swimming Pool, Hot Tub, Fitness Center & Parks, all linked to walk downtown. And it's only 40min to Vancouver and Whistler skiing. Enjoy an elevated lifestyle! Priced below assessment for quick sale!

Upper Floor

Main Floor

Floor plan and measurements taken from Developer's floor plan. Buyer to verify if deemed important.

Upper Floor: 494 Sq. Ft. Main Floor: 494 Sq. Ft. Lower Floor: 213 Sq. Ft. Other: Garage and deck