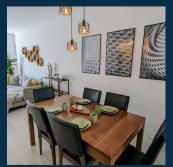

## One of SEA and SKY's most highly coveted floor plans!

1,201 sq ft, 2brm+ flex space TH offers a generous open layout with 9' ceilings and gourmet kitchen with stainless steel appliances, composite stone counter-tops, under-mount double bowl sink, hand-set porcelain tile back-splash, softclose cabinet doors with sleek matte black hardware & undercabinet lighting.