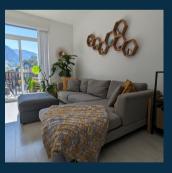

## One of SEA and SKY's most highly coveted floor plans!

1,201 sq ft, 2brm+ flex space TH offers a generous open layout with 9' ceilings and gourmet kitchen with stainless steel appliances, composite stone counter-tops, under-mount double bowl sink, hand-set porcelain tile back-splash, softclose cabinet doors with sleek matte black hardware & undercabinet lighting.