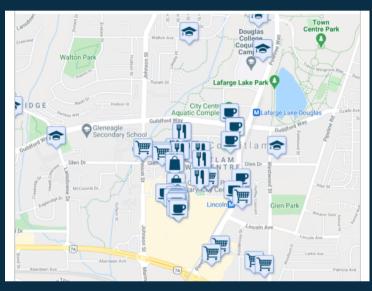

## Perfect for First Time Buyers/ Investors

Only one of 30 EXCLUSIVE HOMES with an exceptional open plan layout and on the quiet side of the building. This boutique building is CENTRALLY LOCATED, just steps to Evergreen Line Skytrain, Douglas College, Coquitlam Centre Mall, Aquatic Centre and a myriad of restaurants and shops. Upscale full size kitchen, plenty of cabinet space, BOSH S/S appliances and GRANITE breakfast bar that opens to dining/living area with cozy electric fireplace. Generous master opens to a SPACIOUS BALCONY and double closets with sneak access to bathroom. Excellent opportunity for 1st time home buyers and investors. Very few homes in this price range. Low maint. fees, wellness centre, media room, owner's lounge, secure parking, one storage locker, PET FRIENDLY, RENTALS ALLOWED.

## Unreal Convinience

- ✓ Douglas College
- ✓ Low Maint fee
- Boutique building
- Skytrain/ transit

Paula Castellon 604-200-7584 paula@castellon.ca

www.castellon.ca