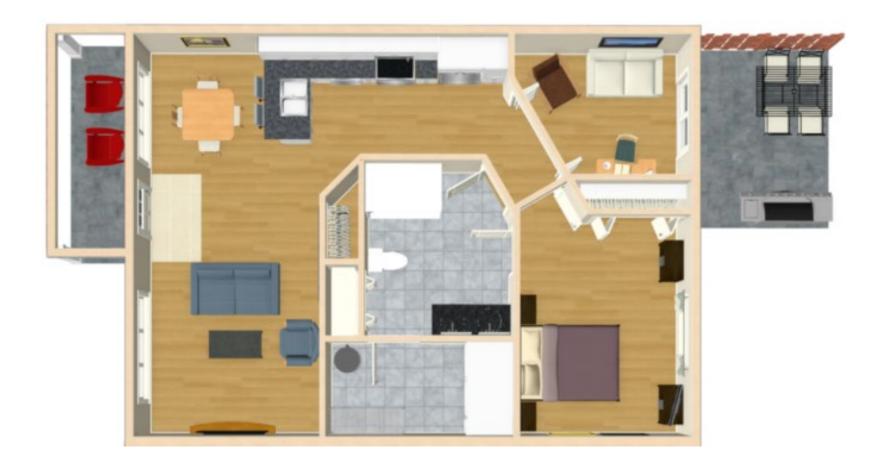

r

oute 105



Irving Oil









# 3. Garden Homes and Features

# THREE SIZES

- 1,200 square feet units include two bedrooms, two bathrooms plus a single garage
- 1,100 square feet units include two bedrooms, two bathrooms plus a single garage
- 1,000 square feet units include one bedroom, a den and one bathroom

# AGEING IN PLACE

- All doors are at least 34 inches wide for ease of accessibility if needed
- Room dimensions are specified for wheelchair accessibility if needed
- Grab bars, high comfort toilets, accessible shower
- ADA specifications for appliances
- Raised dishwasher

# ENERGY EFFICIENCY

- In-floor heating
- Air conditioned
- Low utility bill

# 1,200 SQUARE FEET





#### ATLANTIC GARDEN HOMES

# 1,100 SQUARE FEET





#### ATLANTIC GARDEN HOMES

# 1,000 SQUARE FEET





ATLANTIC GARDEN HOMES

# 4. Timeline and Milestones



5. Questions and Answers ... Price and Location <u>peter@nbsgc.ca</u> One more thing...



### Expression of Interest

#### https://atlanticgardenhomes.ca/interest