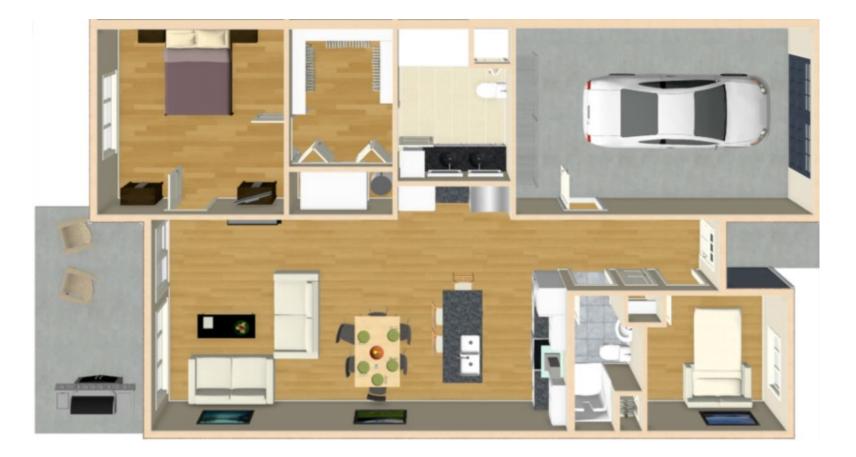

holic Rectory

Nackawic

Mactaquac Lake

St John River

oute 105



Irving Oil









# 3. Garden Homes and Features

# THREE SIZES

- 1,200 square feet units include two bedrooms, two bathrooms plus a single garage
- 1,100 square feet units include two bedrooms, two bathrooms plus a single garage
- 1,000 square feet units include one bedroom, a den and one bathroom

# AGEING IN PLACE

- All doors are at least 34 inches wide for ease of accessibility if needed
- Room dimensions are specified for wheelchair accessibility if needed
- Grab bars, high comfort toilets, accessible shower
- ADA specifications for appliances
- Raised dishwasher

# ENERGY EFFICIENCY

- In-floor heating
- Air conditioned
- Low utility bill

# 1,200 SQUARE FEET





#### ATLANTIC GARDEN HOMES

# 1,100 SQUARE FEET





#### ATLANTIC GARDEN HOMES

# 1,000 SQUARE FEET





ATLANTIC GARDEN HOMES

# 4. Timeline and Milestones



5. Questions and Answers ... Price and Location <u>peter@nbsgc.ca</u> One more thing...



### Expression of Interest

#### https://atlanticgardenhomes.ca/interest