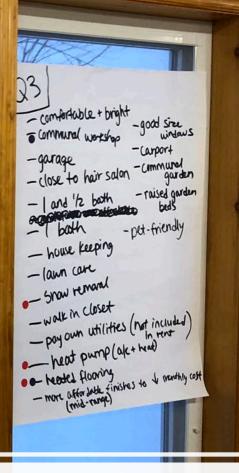

# THREE SIZES

- 1,200 square feet units include two bedrooms, two bathrooms plus a single garage
- 1,100 square feet units include two bedrooms, two bathrooms plus a single garage
- 1,000 square feet units include one bedroom, a den and one bathroom

# AGEING IN PLACE

- All doors are at least 34 inches wide for ease of accessibility if needed
- Room dimensions are specified for wheelchair accessibility if needed
- Grab bars, high comfort toilets, accessible shower
- ADA specifications for appliances
- Raised dishwasher

# ENERGY EFFICIENCY

- In-floor heating
- Air conditioned
- Low utility bill