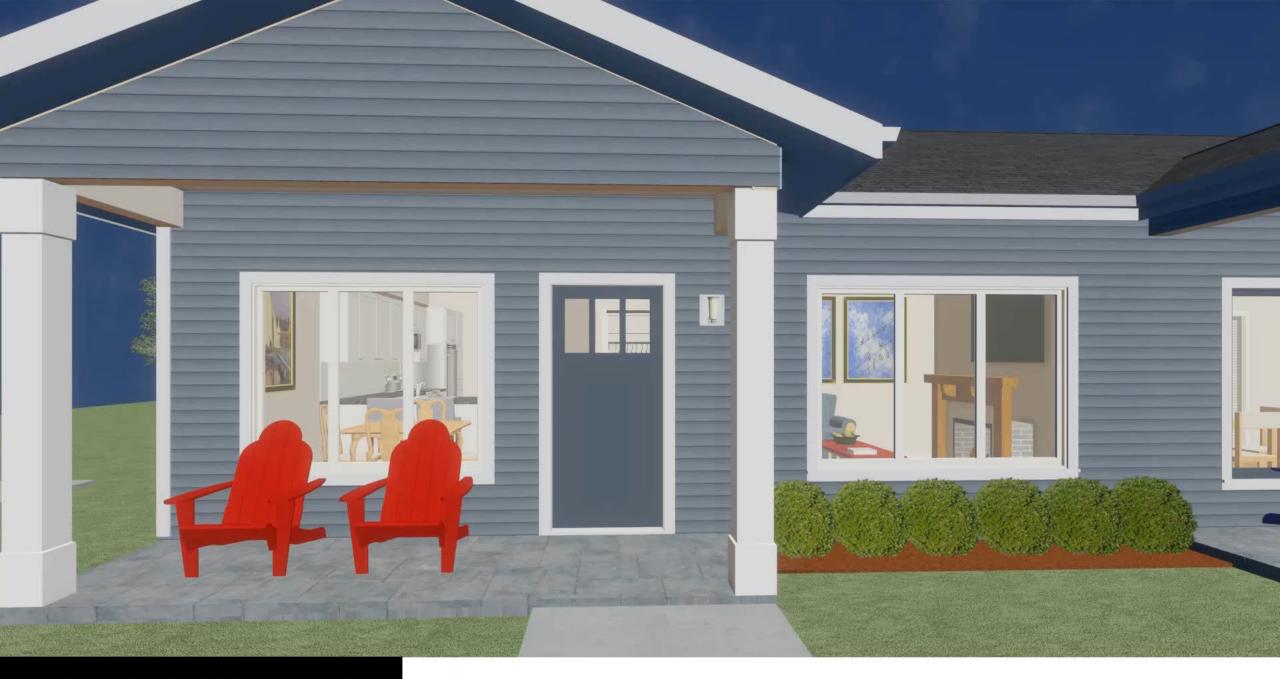

# 3. Garden Homes and Features

# THREE SIZES

- 1,200 square feet units include two bedrooms, two bathrooms plus a single garage
- 1,100 square feet units include two bedrooms, two bathrooms plus a single garage
- 1,000 square feet units include one bedroom, a den and one bathroom

# AGEING IN PLACE

- All doors are at least 34 inches wide for ease of accessibility if needed
- Room dimensions are specified for wheelchair accessibility if needed
- Grab bars, high comfort toilets, accessible shower
- ADA specifications for appliances
- Raised dishwasher

# ENERGY EFFICIENCY

- In-floor heating
- Air conditioned
- Low utility bill