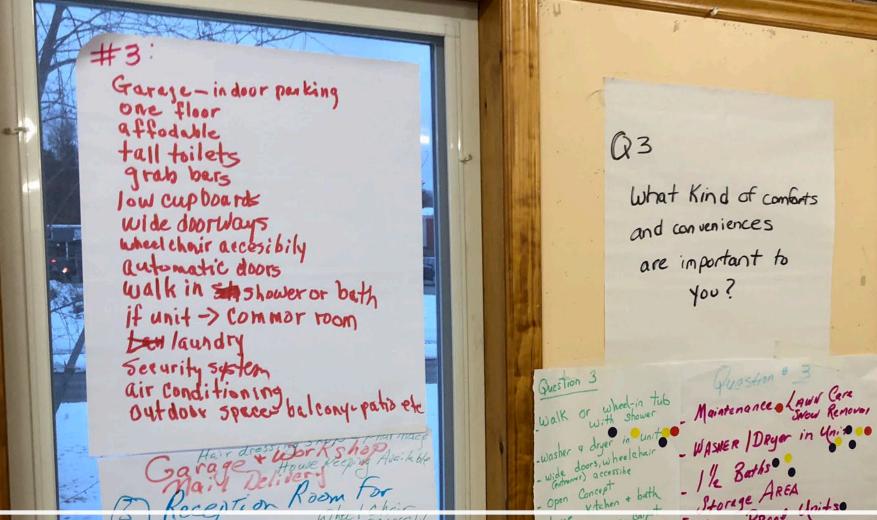

# THREE SIZES

- 1,200 square feet units include two bedrooms, two bathrooms plus a single garage
- 1,100 square feet units include two bedrooms, two bathrooms plus a single garage
- 1,000 square feet units include one bedroom, a den and one bathroom

# AGEING IN PLACE

- All doors are at least 34 inches wide for ease of accessibility if needed
- Room dimensions are specified for wheelchair accessibility if needed
- Grab bars, high comfort toilets, accessible shower
- ADA specifications for appliances
- Raised dishwasher

# ENERGY EFFICIENCY

- In-floor heating
- Air conditioned
- Low utility bill