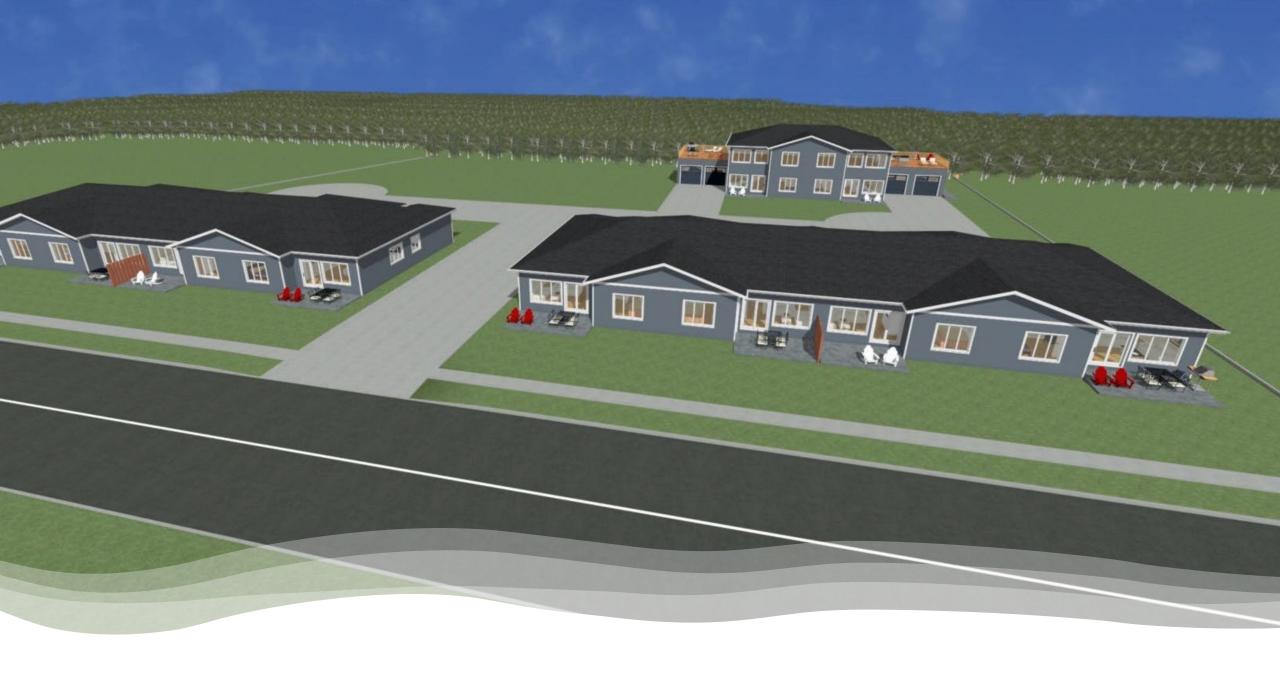

# 3. Garden Homes and Features

# THREE SIZES

- 1,200 square feet units include two bedrooms, two bathrooms plus a single garage
- 1,100 square feet units include two bedrooms, two bathrooms plus a single garage
- 1,000 square feet units include one bedroom, a den and one bathroom