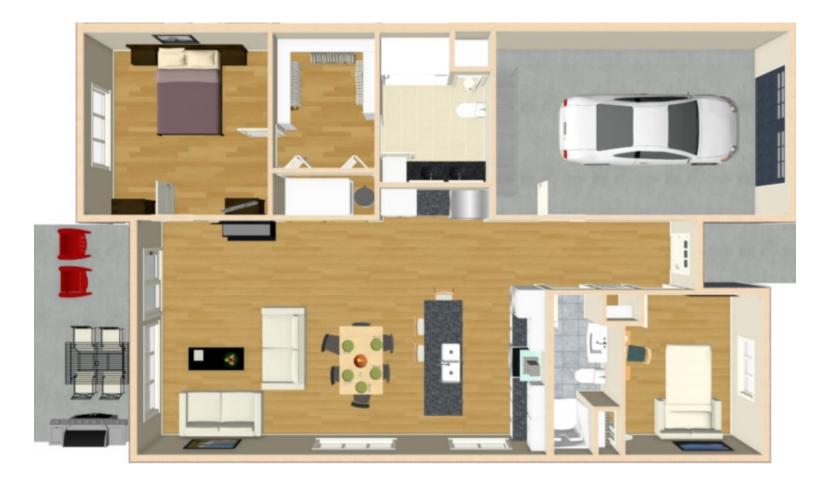

Senior High School

Nackawic

St Simon & St Jude Catholic Rectory

Nackawic

Mactaquac Lake

St John River

oute 105



Irving Oil









# 3. Garden Homes and Features

# THREE SIZES

- 1,200 square feet units include two bedrooms, two bathrooms plus a single garage
- 1,100 square feet units include two bedrooms, two bathrooms plus a single garage
- 1,000 square feet units include one bedroom, a den and one bathroom

# AGEING IN PLACE

- All doors are at least 34 inches wide for ease of accessibility if needed
- Room dimensions are specified for wheelchair accessibility if needed
- Grab bars, high comfort toilets, accessible shower
- ADA specifications for appliances
- Raised dishwasher

# ENERGY EFFICIENCY

- In-floor heating
- Air conditioned
- Low utility bill

# 1,200 SQUARE FEET





#### ATLANTIC GARDEN HOMES

# 1,100 SQUARE FEET





#### ATLANTIC GARDEN HOMES

# 1,000 SQUARE FEET





ATLANTIC GARDEN HOMES

# 4. Timeline and Milestones



5. Questions and Answers ... Price and Location <u>peter@nbsgc.ca</u> One more thing...



### Expression of Interest

#### https://atlanticgardenhomes.ca/interest