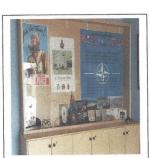

Please bring nonperishable items for the Veterans Food Bank

To commemorate the 100th anniversary of the Canadian Air Force and 75th anniversary of NATO the 2 flags are hanging, also a nice display in the showcase in the foyer done by Cde Daryl Bazin. The Branch will host a celebration of the anniversaries on Sunday April 28th at 2:00 p.m. in the Branch with a light lunch and the bar will be open.