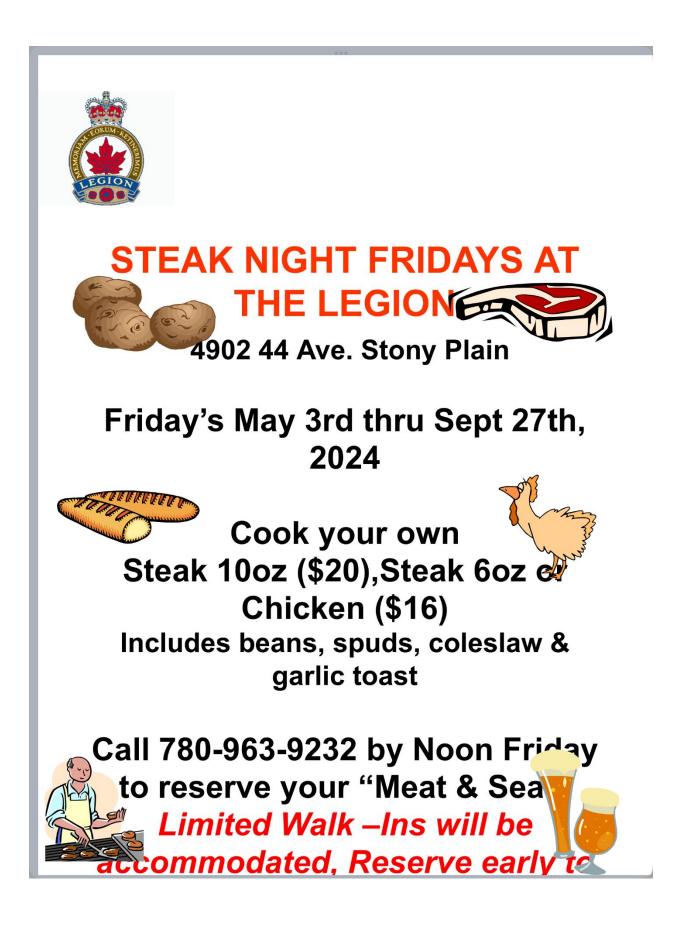

Watch for sign up sheets in lounge for Volunteers. Thanks to all our Volunteers.

Sign up sheets for Soup and Sandwich in Lounge

Hamburger Nights and Steak Night Start first week in May sign up sheets are in the Lounge

# What's Happening at Your Legion

- -Wed Darts Registration 6:30 pm.
- -Wed May 1 Hamburger Night 5:00 pm
- Thursday Crib Reg 6:30 pm
- -Friday May 3 Steak Night 6:00pm
- Fridays 12:00 to 1:00pm Soup and Sandwich
- Meat Draw Sat 3:00 to 5:00 pm
- April 26 6:00 pm Pub Night
- -April 28 Veterans Coffee 1400 hrs