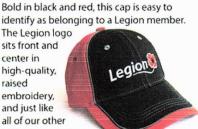

500984 Member Price: \$15.95 Branch Price: 1+ \$13.00 10+ \$10.00

25+ \$9.00 50+ \$8.50

ballcaps, there is an adjustable hook and loop strap found at the back.

Red/Black Logo Cap

The Legion logo sits front and

center in

high-quality, raised

embroidery,

and just like all of our other

500983 Member Price: \$15.95 Branch Price: 1+ \$13.00

10+ \$10.00 25+ \$9.00 50+ \$8.50

a distinguished Quality embroidery is used

2XL 77cm/30.3" 58cm/22.8" 49cm/19.3" 23cm/9.1"