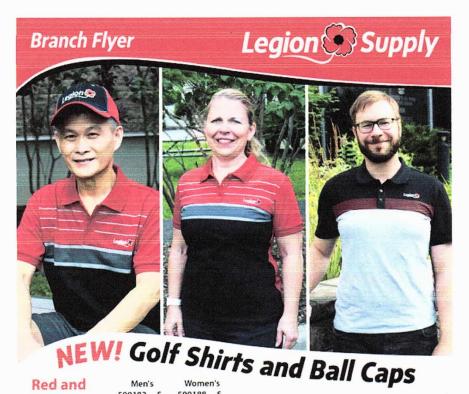

 Red and
 Men's

 500182
 S

 500183
 M

 Striped
 500184
 L

 500185
 XL

 500186
 2XL

Available in both

Men's Women's
500182 S 500188 S
500183 M 500189 M
500184 L 500190 L
500186 2XL 500191 XL
500187 3XL

men's and women's sizes, and made from 95% cotton and 5% spandex, this golf shirt is top in both quality and comfort. The grey stripes across the chest help bring the black and red colouring together in a fashionable way, while leaving the embroidered Legion logo clearly visible and the main focus.