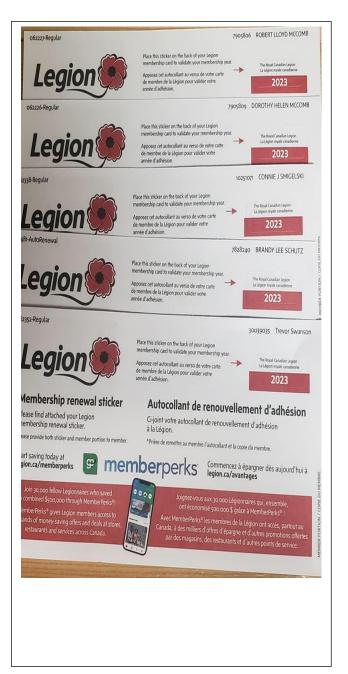

## AugStony Plain Legion # 256

Here are some member cards and stickers that I have waiting for people to come for, if you are a new member or a newly transferred member and your name is on one of these red plastic cards I would love to see you come out to our September General Meeting on September 19th at 7:00 p.m. in the lounge and be Welcomed into the Branch. The White cards are stickers for those who have paid their 2023 dues but not come into the Branch to collect the sticker. The Branch is open Wednesday to Friday at 3:00 p.m. and Saturday at 2:00. If there is a

special reason you cannot come in to collect please call or text me at 780-908-5672 or email the Branch at spl256@telus.net

Thank you, Pat Branch Membership Chair

https://elink.clickdimensions.com/m/1/28832923/02-b23222-9b4e35...