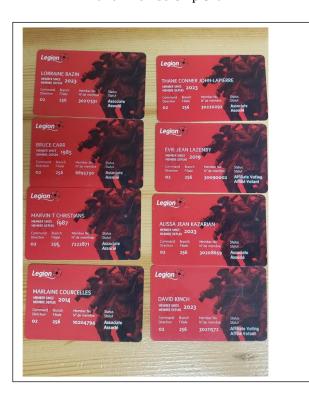

## AugStony Plain Legion # 256

Here are some member cards and stickers that I have waiting for people to come for, if you are a new member or a newly transferred member and your name is on one of these red plastic cards I would love to see you come out to our September General Meeting on September 19th at 7:00 p.m. in the lounge and be Welcomed into the Branch. The White cards are stickers for those who have paid their 2023 dues but not come into the Branch to collect the sticker. The Branch is open Wednesday to Friday at 3:00 p.m. and Saturday at 2:00. If there is a

special reason you cannot come in to collect please call or text me at 780-908-5672 or email the Branch at spl256@telus.net

Thank you, Pat Branch Membership Chair

https://elink.clickdimensions.com/m/1/28832923/02-b23222-9b4e35...