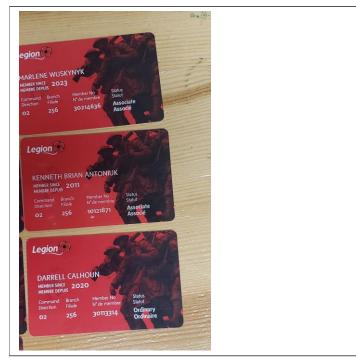

## AugStony Plain Legion # 256

Here are some member cards and stickers that I have waiting for people to come for, if you are a new member or a newly transferred member and your name is on one of these red plastic cards I would love to see you come out to our September General Meeting on September 19th at 7:00 p.m. in the lounge and be Welcomed into the Branch. The White cards are stickers for those who have paid their 2023 dues but not come into the Branch to collect the sticker. The Branch is open Wednesday to Friday at 3:00 p.m. and Saturday at 2:00. If there is a

special reason you cannot come in to collect please call or text me at 780-908-5672 or email the Branch at spl256@telus.net

Thank you, Pat Branch Membership Chair

https://elink.clickdimensions.com/m/1/28832923/02-b23222-9b4e35...