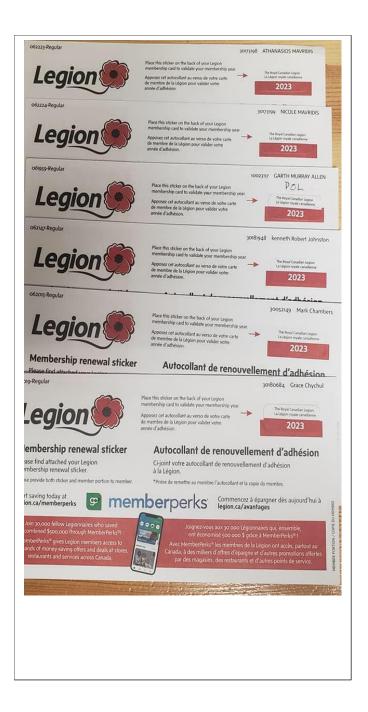

## AugStony Plain Legion # 256

Here are some member cards and stickers that I have waiting for people to come for, if you are a new member or a newly transferred member and your name is on one of these red plastic cards I would love to see you come out to our September General Meeting on September 19th at 7:00 p.m. in the lounge and be Welcomed into the Branch. The White cards are stickers for those who have paid their 2023 dues but not come into the Branch to collect the sticker. The Branch is open Wednesday to Friday at 3:00 p.m. and Saturday at 2:00. If there is a

special reason you cannot come in to collect please call or text me at 780-908-5672 or email the Branch at spl256@telus.net

Thank you, Pat Branch Membership Chair

https://elink.clickdimensions.com/m/1/28832923/02-b23222-9b4e35...