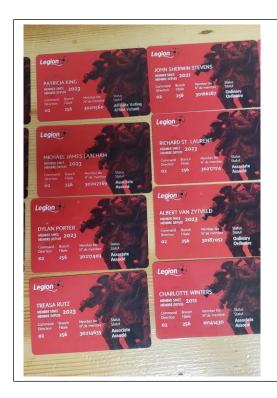

## AugStony Plain Legion # 256

Here are some member cards and stickers that I have waiting for people to come for, if you are a new member or a newly transferred member and your name is on one of these red plastic cards I would love to see you come out to our September General Meeting on September 19th at 7:00 p.m. in the lounge and be Welcomed into the Branch. The White cards are stickers for those who have paid their 2023 dues but not come into the Branch to collect the sticker. The Branch is open Wednesday to Friday at 3:00 p.m. and Saturday at 2:00. If there is a

special reason you cannot come in to collect please call or text me at 780-908-5672 or email the Branch at spl256@telus.net

Thank you, Pat Branch Membership Chair

https://elink.clickdimensions.com/m/1/28832923/02-b23222-9b4e35...