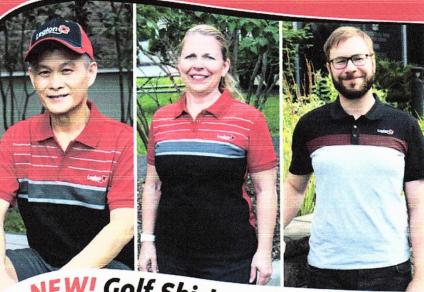

# NEW! Golf Shirts and Ball Caps

Red and Black Striped Golf Shirt Available in both

 Milen s
 Women s

 500182
 S
 500188
 S

 500183
 M
 500189
 M

 500184
 L
 500190
 L

 500185
 XL
 500191
 XL

 500186
 2XL
 500192
 2XL

 500187
 3XL
 500187
 500187

men's and women's sizes, and made from 95% cotton and 5% spandex, this golf shirt is top in both quality and comfort. The grey stripes across the chest help bring the black and red colouring together in a fashionable way, while leaving the embroidered Legion logo clearly visible and the main focus.

#### Black and Grey Striped Golf Shirt

High quality and made to last,

500108 M 500109 L 500110 XL 500111 2XL

500107 S

this golf shirt is sure to be one of your favorites. The black and grey colours are accented with white and red stripes around the chest, which come together in a subtle yet striking manner. The Legion logo is proudly displayed and clearly visible.