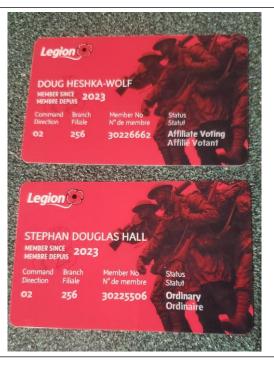

## AugStony Plain Legion # 256

Here are some member cards and stickers that I have waiting for people to come for, if you are a new member or a newly transferred member and your name is on one of these red plastic cards I would love to see you come out to our September General Meeting on September 19th at 7:00 p.m. in the lounge and be Welcomed into the Branch. The White cards are stickers for those who have paid their 2023 dues but not come into the Branch to collect the sticker. The Branch is open Wednesday to Friday at 3:00 p.m. and Saturday at 2:00. If there is a

special reason you cannot come in to collect please call or text me at 780-908-5672 or email the Branch at spl256@telus.net

Thank you, Pat Branch Membership Chair

https://elink.clickdimensions.com/m/1/28832923/02-b23222-9b4e35...