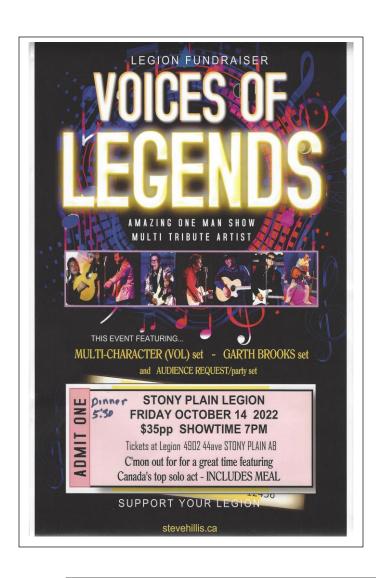

# What's Happening at Your Legion

-Wed Drop in Fun Darts Reg 6:30pm

Wed Hamburger Nights 5:00 to 7:00pm

- Thursday Golf Callaloo Hills Reg 11:45 am
- -Crib Thursday Reg 6:30
- Fridays Steak Night 6:00 to 8:00pm
- -Meat Draw Sat 3:00 to 5:00 pm
- -Oct 14 Voices of Legends
- -Nov 25 Silent Auction and Spaghetti supper

Blaine Price
If no one come forward will
Have to Cancel

- Friday November 25, 2022
- Live & Silent Auction donations welcomed.
- Bidding starts @ 5 pm
- · Supper @ 6 pm
- Tickets for supper at the bar: \$15
- Put on by #256 Stony Plain Legion Fundraising Committee