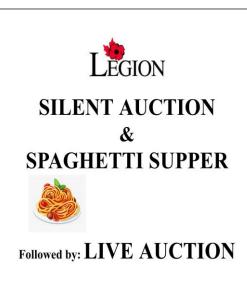

# What's Happening at Your Legion

-Wed Drop in Fun Darts Reg 6:30pm

Wed Hamburger Nights 5:00 to 7:00pm

- Thursday Golf Callaloo Hills Reg 11:45 am
- -Crib Thursday Reg 6:30
- Fridays Steak Night 6:00 to 8:00pm
- -Meat Draw Sat 3:00 to 5:00 pm
- -Oct 14 Voices of Legends
- -Nov 25 Silent Auction and Spaghetti supper

Blaine Price
If no one come forward will
Have to Cancel

- Friday November 25, 2022
- Live & Silent Auction donations welcomed.
- Bidding starts @ 5 pm
- · Supper @ 6 pm
- Tickets for supper at the bar: \$15
- Put on by #256 Stony Plain Legion Fundraising Committee