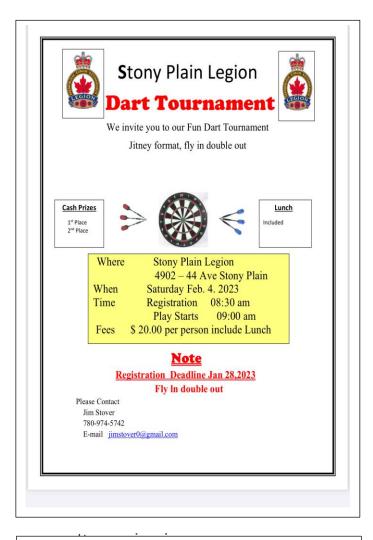

# What's Happening at Your Legion

- -Wed Darts Reg 6:30pm
- Thursday Crib Reg 6:30 pm
- -Meat Draw Sat 3:00 to 5:00 pm
- -Dec 11 Donation Day open 12:30 pm
- -Jan 20 Volunteer Appreciation Party
- -Feb 4 Fun Dart Tournament