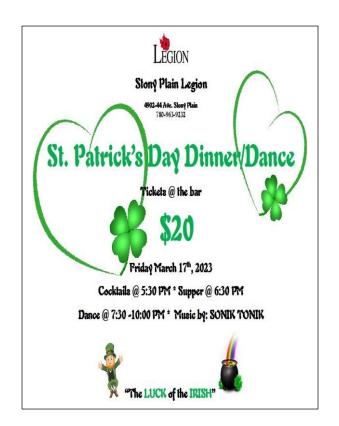

# What's Happening at Your Legion

- -Wed Darts Reg 6:30pm
- Thursday Crib Reg 6:30 pm
- -Fridays Soup and Sandwich from 12:00 to 1:00pm
- -Meat Draw Sat 3:00 to 5:00 pm
- March 17 St Patrick Day Dinner/Dance
- March 26 Veterans Coffee 1400hrs