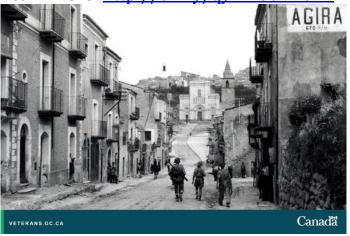

Gord Morrison MMM,MSM,CD Branch Service Officer / 1st Vice RCL Branch #256 kargor58@outlook.com Cell 5875943230

Canada's service in Italy during the Second World War began on the beaches of Sicily and ended on the banks of the Senio River. For more than a year and a half, Canadian soldiers fought in the Italian Campaign. In 1943, they helped capture the island of Sicily, then began fighting their way up the boot of mainland Italy.

Though the Italian Campaign continued into the spring of 1945, the 1st Canadian Corps began redeployment to Northwest Europe that February. During their time in Italy our troops suffered more than 25,000 casualties, including over 5,900 deaths. Their incredible sacrifices and achievements won't be forgotten.

#### #CanadaRemembers

Learn more: <a href="http://ow.ly/qy1W50N1V2Z">http://ow.ly/qy1W50N1V2Z</a>

Fuel prices are so high that I went to the car dealership and test drove 3 cars to run my errands. Follow me for more money saving tips