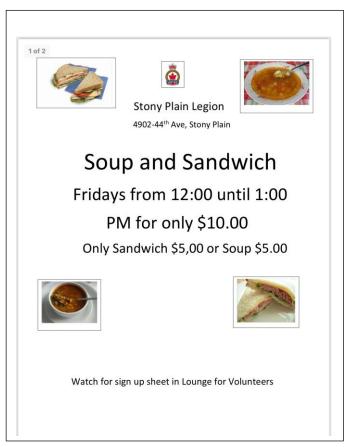

Watch for sign up sheets in lounge for Volunteers. Thanks to all our Volunteers.

Check Sign up Sheets for Soup and Sandwich.

Thanks to our Volunteers for Soup and Sandwich this week Bill & Johanna Durkin, Gladys Getzinger and Pat Hale.

# What's Happening at Your Legion

- -Wed Darts Reg 6:30pm
- Thursday Crib Reg 6:30 pm
- -Fridays Soup and Sandwich from 12:00 to 1:00pm
- -Meat Draw Sat 3:00 to 5:00 pm
- March 17 St Patrick Day Dinner/Dance
- March 26 Veterans Coffee 1400hrs