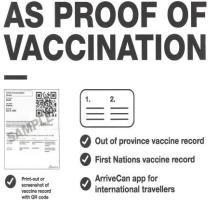

#### Scan this code to download your Alberta vaccine record. n out of the province vaccine record, a negative tes suit or a medical exemption letter is also accepted.

Albertan

## **Royal** Canadian LEGION

Forgot your proof?

alberta.ca/REP

COVID-19 INFORMATION WHAT IS

ACCEPTED