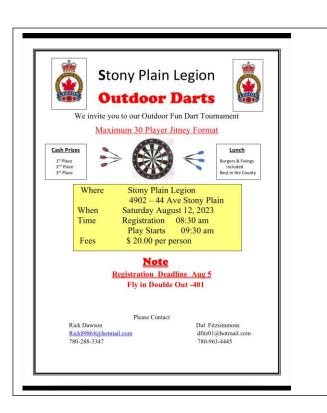

# What's Happening at Your Legion

- Meat Draw Sat 3:00 to 5:00 pm
- -Wed Hamburger Night 5:00 to 6:30 pm
- Thursday Golf Calahoo Hills 12:30 pm must preregister
- Thursday Crib Reg 6:30 pm
- -Fridays Steak Night 6:00 to 8:00 pm
- -Aug 12 Outdoor Dart Tournament