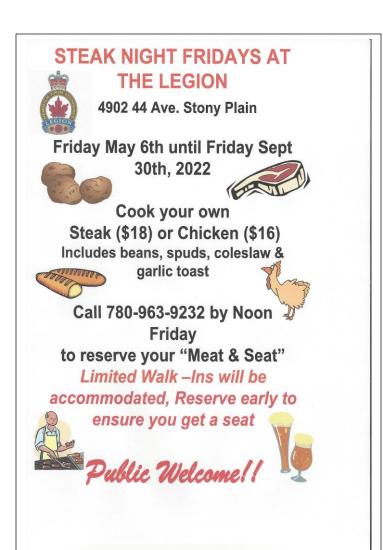

Watch for sign up sheets in lounge for Volunteers. Thanks to all our Volunteers. Please sign up for Steak or Hamburger night.

-Thanks to our Burger Night Helpers Bert Reeves, Bob Lecompte, Brian & Dawn Klashinsky, Brenda Marx and Pat Hale

Thanks to our Steak Night Helpers .. Prep people Barry & Charlotte Edwards and Brian & Dawn Klashinsky. Night serving people, Nicole Baker, Dayle Pett & Families and Marlene Morgan

# What's Happening at Your Legion

- -Wed Drop in Fun Darts Reg 6:30pm Wed Hamburger Nights 5:00 to 7:00pm
- Thursday Golf Reg 11:45 am
- -Crib Thursday Reg 6:30
- Fridays Steak Night 6:00 to 8:00pm
- -Meat Draw Sat 3:00 to 5:00 pm
- July 1 Open 2:00 to 4:00pm