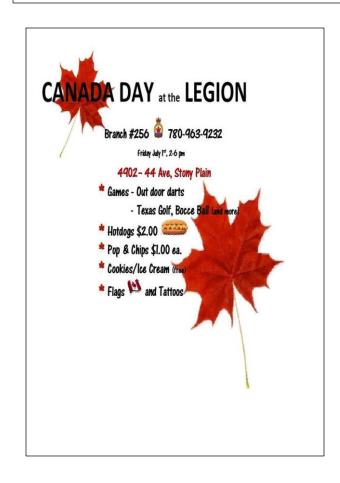

# What's Happening at Your Legion

- -Wed Drop in Fun Darts Reg 6:30pm Wed Hamburger Nights 5:00 to 7:00pm
- Thursday Golf Reg 11:45 am
- -Crib Thursday Reg 6:30
- Fridays Steak Night 6:00 to 8:00pm
- -Meat Draw Sat 3:00 to 5:00 pm
- July 1 Open 2:00 to 4:00pm

Our Saturday Bartender Heather Ashe has retired, We would like to thank her for her service and hope she drops in and visits now and again.

There will not be a Steak Night Canada Day July 1 but we are open 2:00 to 6:00 for games etc and the Lounge will be open come visit with your Comrades and support your Legion.