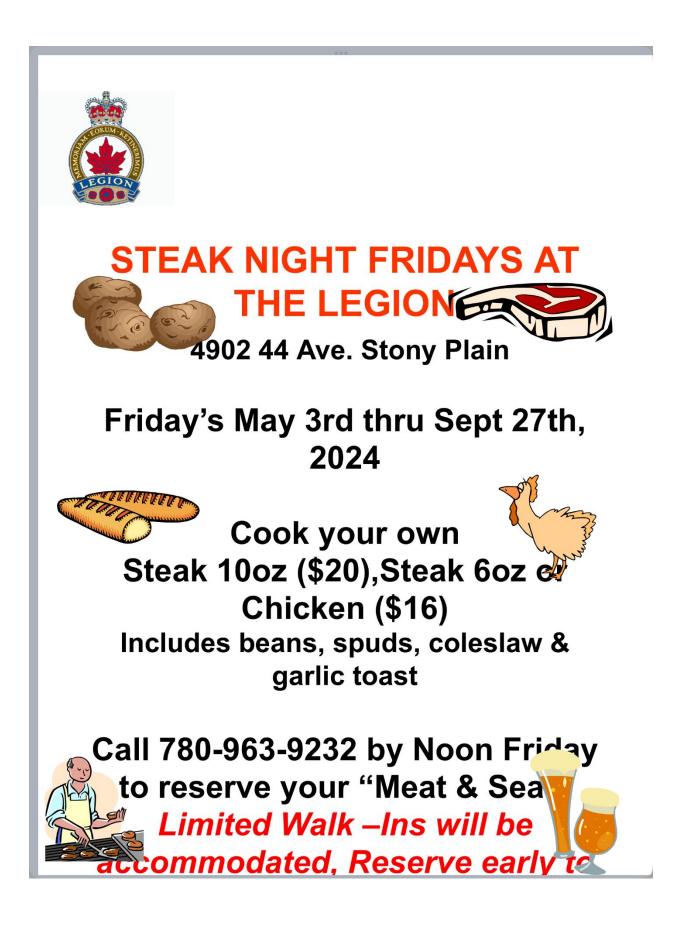

# What's Happening at Your Legion

- -Wed Darts Registration 6:30 pm.
- -Wed Hamburger Night 5:00 pm
- Thursday Crib Reg 6:30 pm
- -Friday Steak Night 6:00pm
- Meat Draw Sat 3:00 to 5:00 pm
- May 21 General Meeting 7:00 pm
- -May 26 Veterans Coffee 1400 hrs