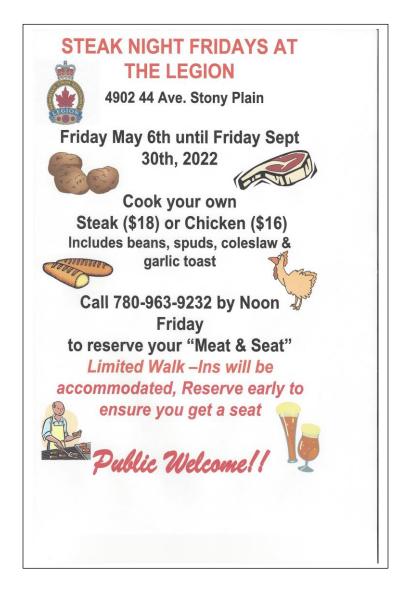

Watch for sign up sheets in lounge for Volunteers. Thanks to all our Volunteers. Please sign up for Steak or Hamburger night.

Needed Volunteers for Gun Show Concession Oct 22/23. Sign up sheets in Lounge

-Thanks to our Burger Night Helpers Bert Reeves, Chaelyn Day, Vikki Scott and Brian Klashinsky.

Steak Night Volunteers. Prep and Serving Blaine & Judy Price and Harvey & Kathy Skoreko

# What's Happening at Your Legion

- -Wed Drop in Darts Reg 6:30pm
  Wed Hamburger Nights 5:00 to 7:00pm
- Thursday Crib Registration 6:30 pm
- Fridays Steak Night 6:00 to 8:00pm
- -Meat Draw Sat 3:00 to 5:00 pm
- -Sept 30 Last Steak Night and Jam Night
- -Oct 14 Voices of Legends
- -Nov 25 Silent Auction and Spaghetti supper