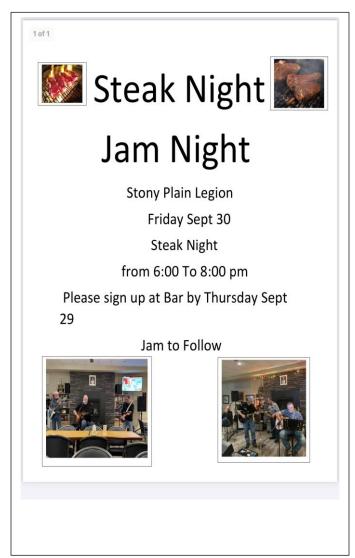

# What's Happening at Your Legion

- -Wed Drop in Darts Reg 6:30pm
  Wed Hamburger Nights 5:00 to 7:00pm
- Thursday Crib Registration 6:30 pm
- Fridays Steak Night 6:00 to 8:00pm
- -Meat Draw Sat 3:00 to 5:00 pm
- -Sept 30 Last Steak Night and Jam Night
- -Oct 14 Voices of Legends
- -Nov 25 Silent Auction and Spaghetti supper

Parade

Thanks to all Who Volunteered for our Steak Nights this season.