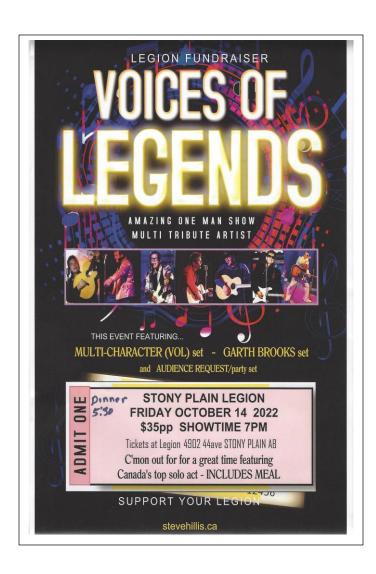

# What's Happening at Your Legion

- -Wed Drop in Fun Darts Reg 6:30pm
- Wed Hamburger Nights 5:00 to 7:00pm
- Thursday Golf Callaloo Hills Reg 11:45 am
- -Crib Thursday Reg 6:30
- Fridays Steak Night 6:00 to 8:00pm
- -Meat Draw Sat 3:00 to 5:00 pm
- -Oct 14 Voices of Legends
- -Nov 25 Silent Auction and Spaghetti supper