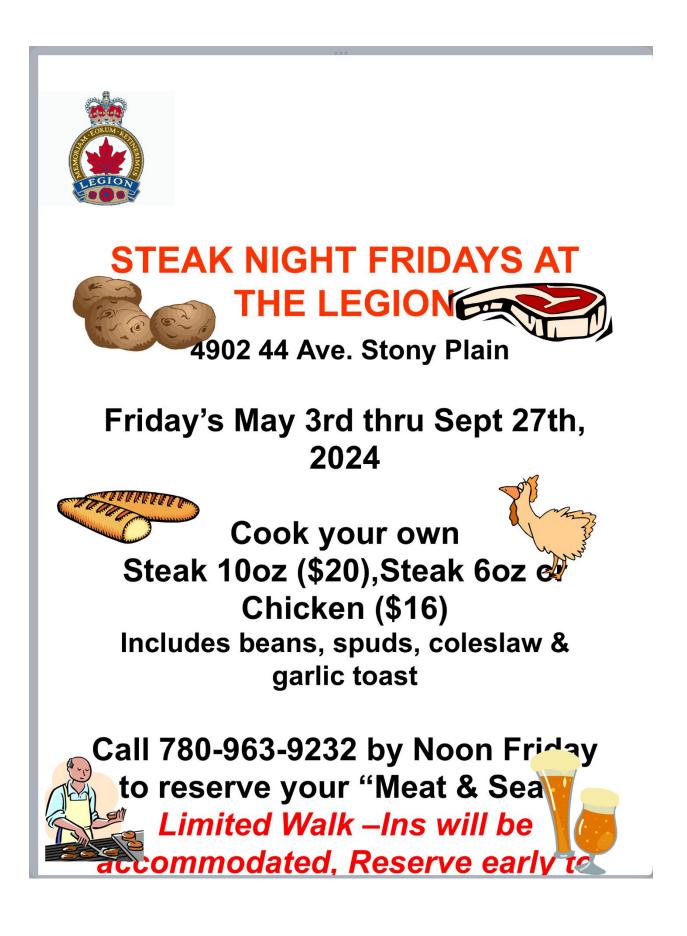

# What's Happening at Your Legion

- -Wed Crib Registration 6:30 pm.
- -Wed Hamburger Night 5:00 pm

-Thursday 12:15 pm Golf Calahoo Hills. Must Pre-Register sign up sheets in lounge.

- Thursday Darts Reg 6:30 pm
- -Friday Steak Night 6:00pm
- Sat. Meat Draw 3:00 to 5:00 pm
- -June 30 Veterans Coffee 1400 hrs