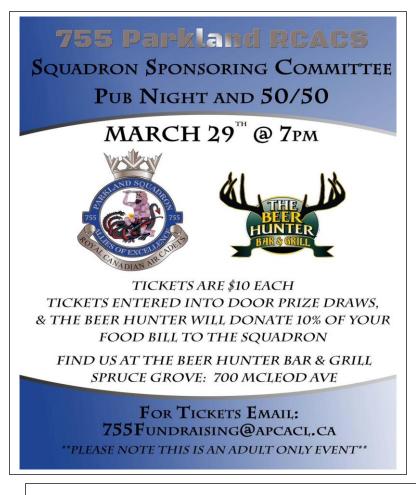

#### 755 Parkland RCACS

We also have a community bottle drive on April 27th. The cadets will be collecting bottles and cans in Parkland county. We will have a station set up at Muir Lake hall, 5 mins north of Stony Plain for anyone who would like to drop off bottles in support. It runs from 10-2.