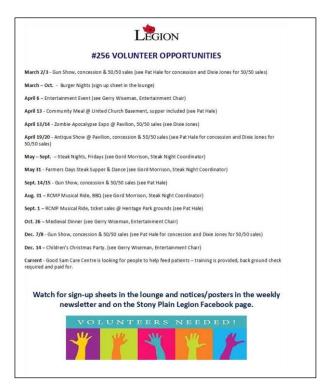

# WHAT'S HAPPENING AT BRANCH 256

- -April 28- Veterans Coffee
- --May 3- First Steak Night with Music by Flatbroke
- May 31- Farmers Day Steak Night with Band
- -Sept 27- Last Steak Night with a Band
- -Oct 26- Medieval Night

## NATIONAL VOLUNTEER WEEK 2019

Volunteer sign up sheet for Steak Night workers is in the Lounge. We Would like to send a big Thank You to 299 Sea Cadets and 755 Parkland Air Cadets Who have covered off May, June and July this Year