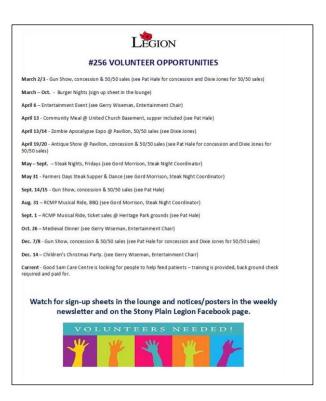

#### **Volunteers**

-There are several sign up sheets in the lounge for VOLUNTEER opportunities in the Lounge Thanks to Bert Reeves, Bob Lecompt and Pat Hale who worked Hamburger night

# WHAT'S HAPPENING AT BRANCH 256

- -April 28- Veterans Coffee
- --May 3- First Steak Night with Music by Flatbroke
- May 25- Golf Tournament
- May 31- Farmers Day Steak Night with Band
- -Sept 27- Last Steak Night with a Band
- -Oct 26- Medieval Night

Volunteer sign up sheet for Steak Night workers is in the Lounge. We Would like to send a big Thank You to 299 Sea Cadets and 755 Parkland Air Cadets Who have covered off May, June and July this Year