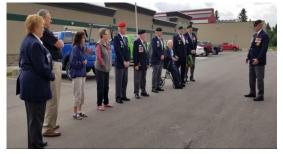

Celebrating the 75th Anniversay of D-Day at Branch 256. Thank you to Al Hillgardner WWII Veteran and Deputy District 8 Commander Bill Cormier and his wife Tina for their attendance.