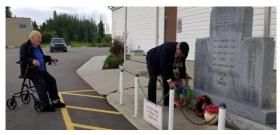

Celebrating the 75th Anniversay of D-Day at Branch 256. Thank you to Al Hillgardner WWII Veteran and Deputy District 8 Commander Bill Cormier and his wife Tina for their attendance.