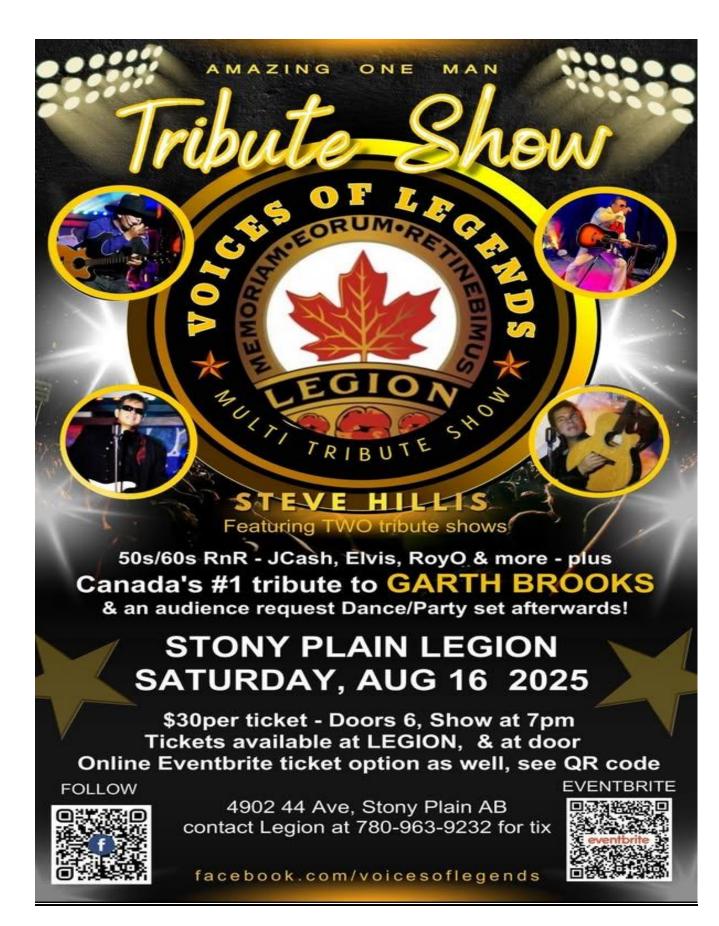

## What's Happening at Your Legion

-Wed Crib Registration 6:30 pm.

Wed Hamburger night 5:00 to 7:00pm

- -Thursday Golf 1:00pm Calahoo Hills must Register
- Thursday Darts Reg 6:30 pm
- -Fridays Steak Night 6:00 to 8:00pm
- Sat. Meat Draw 3:00 to 5:00 pm
- -- General Meeting June 177:00pm
- -Veterans Coffee June 29 1400hr
- -Comedy Night June 6 8:00 pm
- -Voices of Legends August 16th Canada's #1 Garth Brooks Tribute

As well as many other artists.

Tickets go on Sale June 11 th, online or at the bar

Our Branch led the annual Stony Plain Farmers Days Parade with a 6-person Colour Party. The parade route was extended this year, but our group powered through and we received many accolades from the spectators lining the route. A big thank you to Comrades Robert Stumber, Len Kilroy, Terry Grabowski, Ray White, Adriana McKay and Curt Budden.