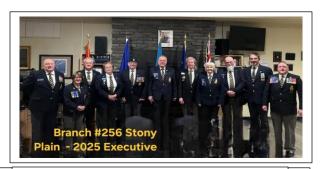

#### **Stony Plain Branch #256**

#### **General Meetings**

3<sup>rd</sup> Tuesday of each Month at 7:00 pm except for July August and December.

**Next General Meeting May 20** 

**President- Gord Morrison** 

**Past President -Jim Stover** 

1st Vice-Vikki Scott

**Secretary- Pat Hale** 

**Treasurer- Lanny McConnell** 

Sgt-At-Arms- Larry Funge

**Service Officer- Terry Grabowski** 

**Pastor- Rev Trevor Swanson MTS** 

Hall Rental-Vikki Scott

Executive-, Andrew Benkovich, Dixie Jones, Gerry Wiseman and Ray White