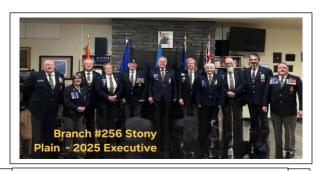

#### **Stony Plain Branch #256**

#### **General Meetings**

3<sup>rd</sup> Tuesday of each Month at 7:00 pm except for July August and December.

**Next General Meeting May 20** 

**President- Gord Morrison** 

**Past President -Jim Stover** 

1st Vice-Vikki Scott

**Secretary- Pat Hale** 

**Treasurer- Lanny McConnell** 

Sgt-At-Arms- Larry Funge

**Service Officer- Terry Grabowski** 

**Pastor- Rev Trevor Swanson MTS** 

Hall Rental-Vikki Scott

Executive-, Andrew Benkovich, Dixie Jones, Gerry Wiseman and Ray White