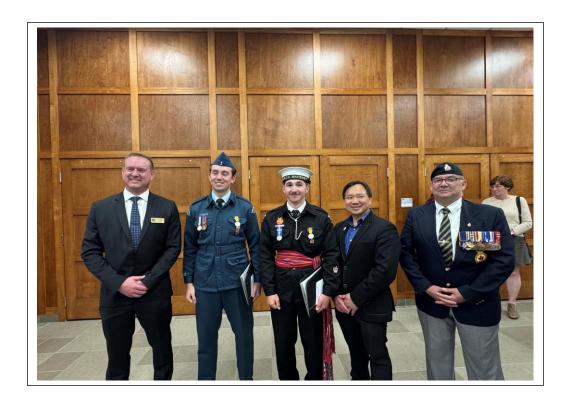

At the Alberta -NWT 53<sup>rd</sup> Provincial Convention two of our local Cadets receive the prestigious Cadet Medal of Excellence:

- Joshua Dupuis, PO1, **299 Royal Canadian Sea Cadet Corps**
- James Fowler, WO2, **755 Royal Canadian Air Cadet Squadron**