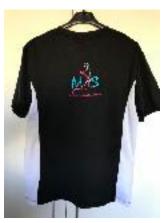

# **MDS CUSTOM DANCEWEAR**

MDS T-SHIRT \$40

For: Street Jazz & Tap

Can also be worn over the top of leotards for ballet &

MDS COMPRESSION TIGHTS \$70

For: Street Jazz, Tap, Lyrical, Acro

Can also be worn over the top of leotards for ballet before and after class, or underneath tracks on a really cold day