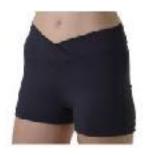

& Tap

Can also be worn over the top of leotards for ballet &



MDS COMPRESSION TIGHTS \$70

For: Street Jazz, Tap, Lyrical, Acro

Can also be worn over the top of leotards for ballet before and after class, or underneath tracks on a really cold day

Adult Sizes Only: XS, S, M, L, XL



MDS HOODIE \$65

For: Warmth in and out of class

Children Sizes: 6, 8, 10, 12, 14



## MDS WINTER JACKETS \$75

For: Warmth in and out of the studio, as a cover up in and out of class.

Children Sizes: 6,8,10,12,14

Adult Sizes: XS, S, M, L, XL

# **SHOES**









## JAZZ SHOES \$65

For: Street Jazz

## **BALLET SHOES \$40**

For: Classical Ballet

## **CONTEMPORARY THONGS \$25**

For: Lyrical & Contemporary





TAP SHOES \$65

For: Tap

## ACRO SHOES \$45

For: Acrobatics

# **LEOTARDS & BOTTOMS**



#### **BLACK BIKE SHORTS \$25**

For: Street Jazz, Tap, Acrobatics, Lyrical



#### **BLACK LEOTARD \$30**

For: Acrobatics & Lyrical as well as Classical Ballet Classes Level 3, Level 4 & Prelude



**TURQUOISE LEOTARD \$30** 

For: Ready Set Dance Classes, Classical Ballet Classes Beginner, Primary, Preparatory, Level 1, Level 2



TURQUOISE WRAP SKIRT \$20

For: Ready Set Dance classes, Classical Ballet Classes Beginner & Primary Grades

## **OPTIONALS**



#### **STOCKINGS \$14**

For: Jazz, Tap, Ballet, Acro, Lyrical



#### SOCKS \$5

For: Jazz, Tap, Ballet



DANCE BAGS

COSTUME BAGS \$20



POA