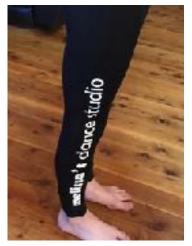

# **MDS CUSTOM DANCEWEAR**

MDS T-SHIRT \$40

For: Street Jazz & Tap

Can also be worn over the top of leotards for ballet &

MDS COMPRESSION TIGHTS \$70

For: Street Jazz, Tap, Lyrical, Acro

Can also be worn over the top of leotards for ballet before and after class, or underneath tracks on a really cold day