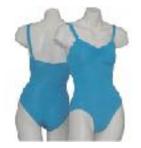

#### **BLACK LEOTARD \$30**

For: Acrobatics & Lyrical as well as Classical Ballet Classes Level 3, Level 4 & Prelude

**TURQUOISE LEOTARD \$30** 

For: Ready Set Dance Classes, Classical Ballet Classes Beginner, Primary, Preparatory, Level 1, Level 2