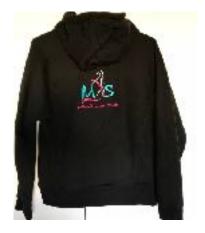

Adult Sizes Only: XS, S, M, L, XL

MDS HOODIE \$65

For: Warmth in and out of class

Children Sizes: 6, 8, 10, 12, 14