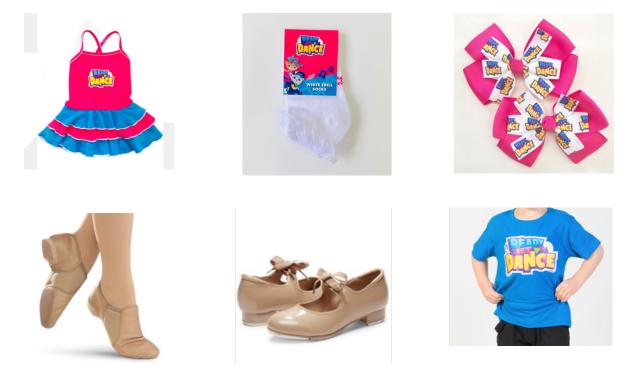

LEVEL 1 PACK: TUTU DRESS, FRILL SOCKS, HAIR BOWS & JAZZ SHOES \$110 LEVEL 2 PACK: TUTU DRESS, FRILL SOCKS, HAIR BOWS, JAZZ SHOES & TAP SHOES \$150 BOYS T-SHIRT: \$25

LEVEL 1 & LEVEL 2 PACK: TUTU DRESS, HAIR POM POMS & BALLET SHOES \$90