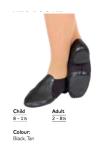

#### **SHOES**

JAZZ SHOES \$65

BALLET SHOES \$40

Dellet

FOOT THONGS \$25

For: Lyrical & Contemporary

TAP SHOES \$65

For: Junior, Primary & Senior Tap