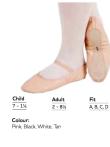

#### **SHOES**

JAZZ SHOES \$65

BALLET SHOES \$40

Dellet

FOOT THONGS \$25

For: Lyrical & Contemporary

TAP SHOES \$65

For: Junior, Primary & Senior Tap