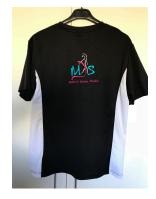

### **MDS CUSTOM DANCEWEAR**

MDS T-SHIRT \$40

For: Street Jazz, Tap, Lyrical

Children Sizes: 6,8,10,12,14

Adult Sizes: XS, S, M, L, XL

MDS COMPRESSION TIGHTS \$70

For: Street Jazz, Tap, Lyrical

Can also be worn over the top of leotards for ballet before and after class, or underneath tracks on a really cold day