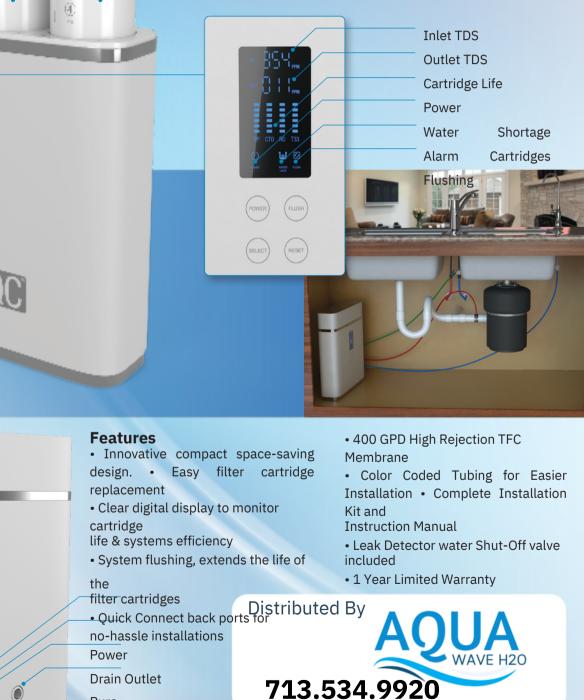

## The Next Evolution in Reverse Osmosis Systems

Innovative compact space-saving design. 400 GPD RO System. Easy filter cartridge replacement. Clear digital display to monitor cartridge life & systems efficiency. Quick Connect back ports for no-hassle installations.