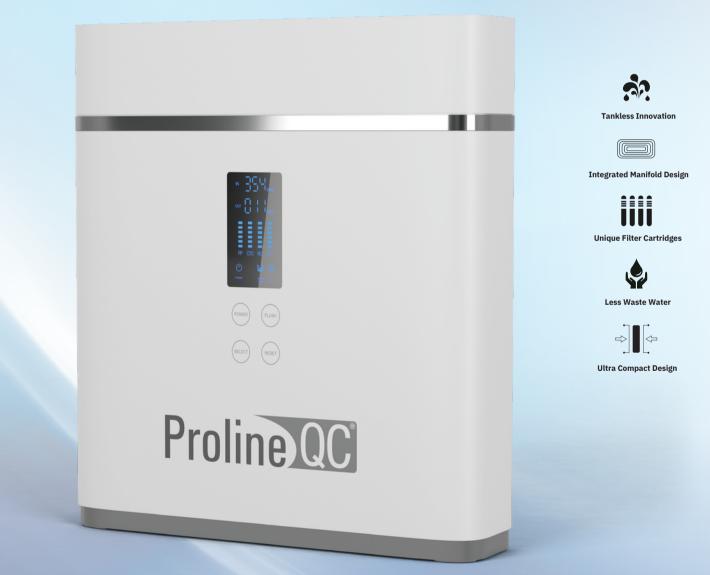

## The Next Evolution in Reverse Osmosis Systems

Innovative compact space-saving design. 400 GPD RO System. Easy filter cartridge replacement. Clear digital display to monitor cartridge life & systems efficiency. Quick Connect back ports for no-hassle installations.