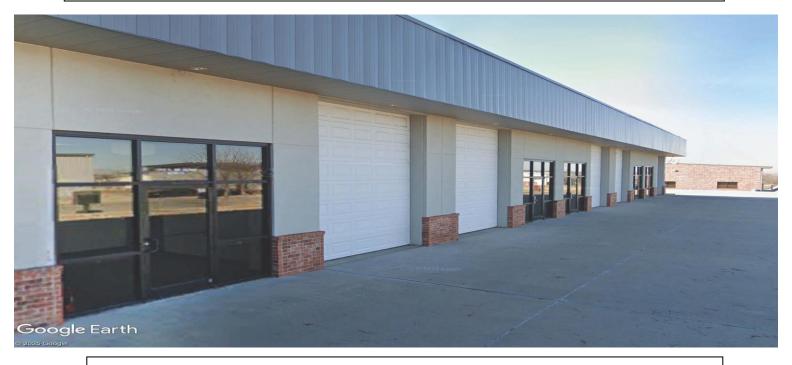

## Office/Warehouse 2,500 Sq Ft 1265 N. Air Depot

This is 1 of 5 buildings in the new Olivas Business Park. The location offers excellent access to I-35 and I-40. Additionally, these properties are convenient to Tinker AFB (3 miles), downtown OKC (7 miles), and OU Medical Center (5.5 miles).

- 2 Grade Level Overhead Door(s)
- Small Office / Climate Control
- Overhead Heat in Warehouse
- 2,500 Square Feet

**Lease Rate:** \$ 1,800.00/mo

\$8.64 / Square Foot

Contact: Herndon & Kelley

**Todd Herndon, CCIM** 