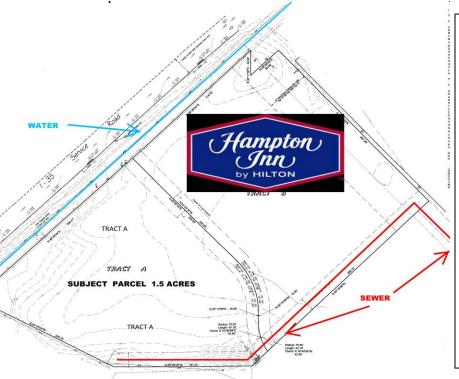

## 1.5 Acres

- Great Visibility
- 285' of Frontage on I-35
- High Traffic Location
- Just Off Turnpikes to Tulsa-OKC
- Water & Sewer on Site
- Near Hampton Inn, McDonalds, Love's, Cracker Barrel, Sonic, Flying J, Sleep Inn, Frontier City