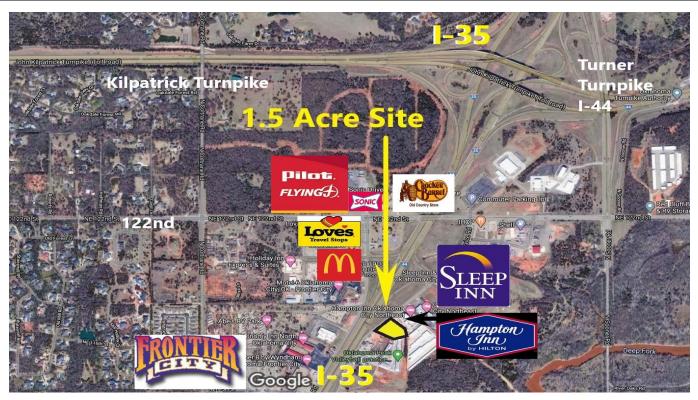

## 11800 N. I-35

## 1.5 Acres

- Great Visibility
- 285' of Frontage on I-35
- High Traffic Location
- Just Off Turnpikes to Tulsa-OKC
- Water & Sewer on Site
- Near Hampton Inn, McDonalds, Love's, Cracker Barrel, Sonic, Flying J, Sleep Inn, Frontier City