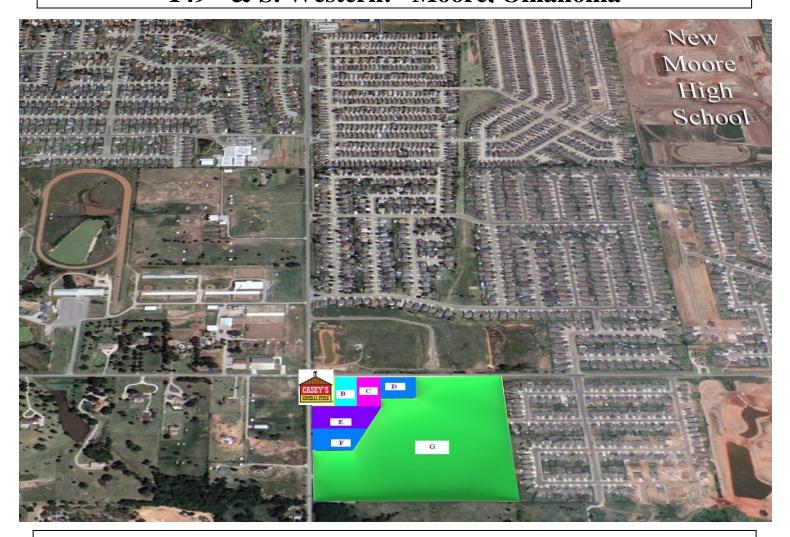

## Development Land & Retail Pad Sites 149th & S. Western: Moore, Oklahoma

- Tract A: Casey's General Store (Sold)
- Corner Tracts (B-C): \$15-\$18/Ft (230' Front on Western x 270' Depth)
- Tract D: \$8.45/Ft (270' Front on Western x 230' Depth)
- Tract E: \$8/Ft (230' Front on 149th; 2.7 Acres MOL)
- Tract F: \$6.41/Ft (230' Front on 149th; 1.9 Acres MOL)
- Tract G: 28 Acre Tract: Multifamily or Office Development (\$2.25/Ft to \$4.50/Ft)
- Water Located in Easement on Western & Sewer Located in Easement on 149th
- Moore, OK Schools & Oklahoma City Utilities