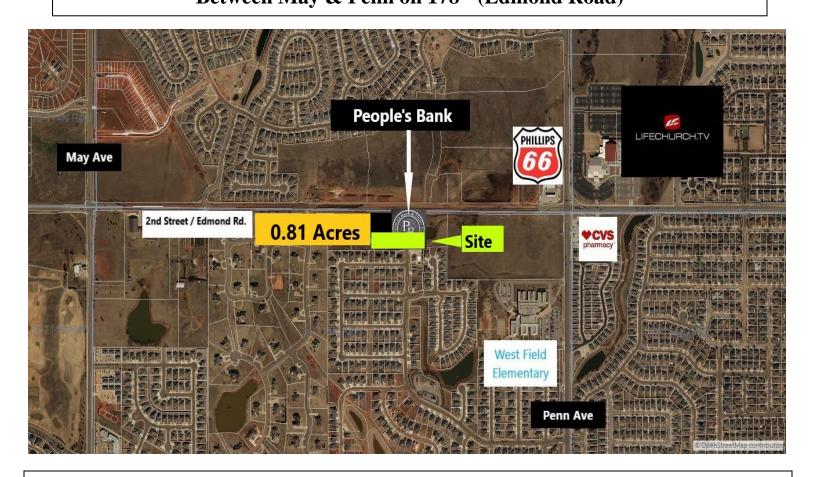

## **0.81 Acres for Sale**Between May & Penn on 178<sup>th</sup> (Edmond Road)

## 2404 N.W. 178th

- 0.81 Acres (MOL) between May and Penn. Front parcel sold.
- Water and sewer on site.
- Price: \$8.00/ft for south parcel. LAST LOT AVAILABLE!
- Fast developing corridor.

Contact: Todd Herndon, CCIM (405) 848-8099